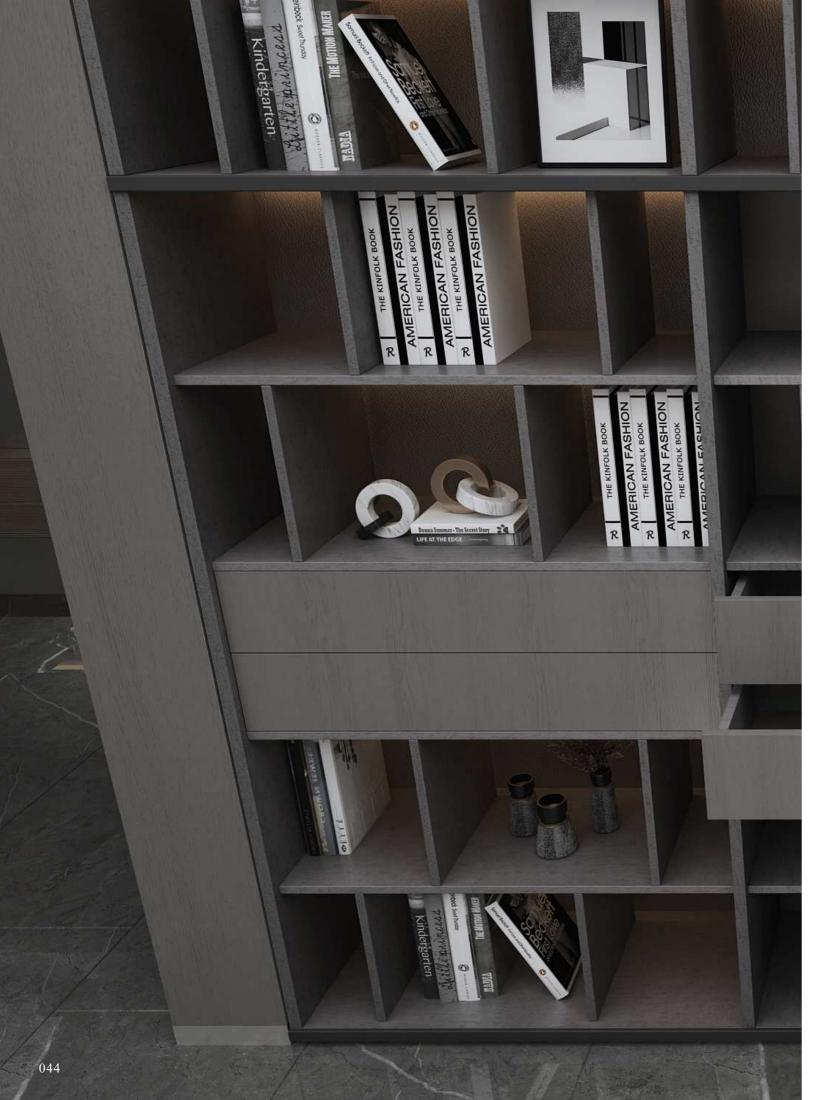

## Komi Forest

Inspired by the Siberian trees in the Komi forest, their high coolness leaks a vibrant fighting spirit, inspiring people's relentless pursuit of high-end quality life. The living space of the big scene, the minimalist home style, under the reflection of light and shadow, the hardness but also highlights the delicate and beautiful sensory experience.

Covered sliding door, hide and reveal as you wish

The use of a track to achieve the simultaneous operation of multiple sliding doors, and flexible conversion between the living room gives a new visual experience. Open top compartment to meet a large amount of storage needs

The large open area to the top combined with the TV cabinet gives more order to the space and also meets the diverse needs of collection and display.

LB00324 Oak Veneer

LB00382 Gray leather stripe