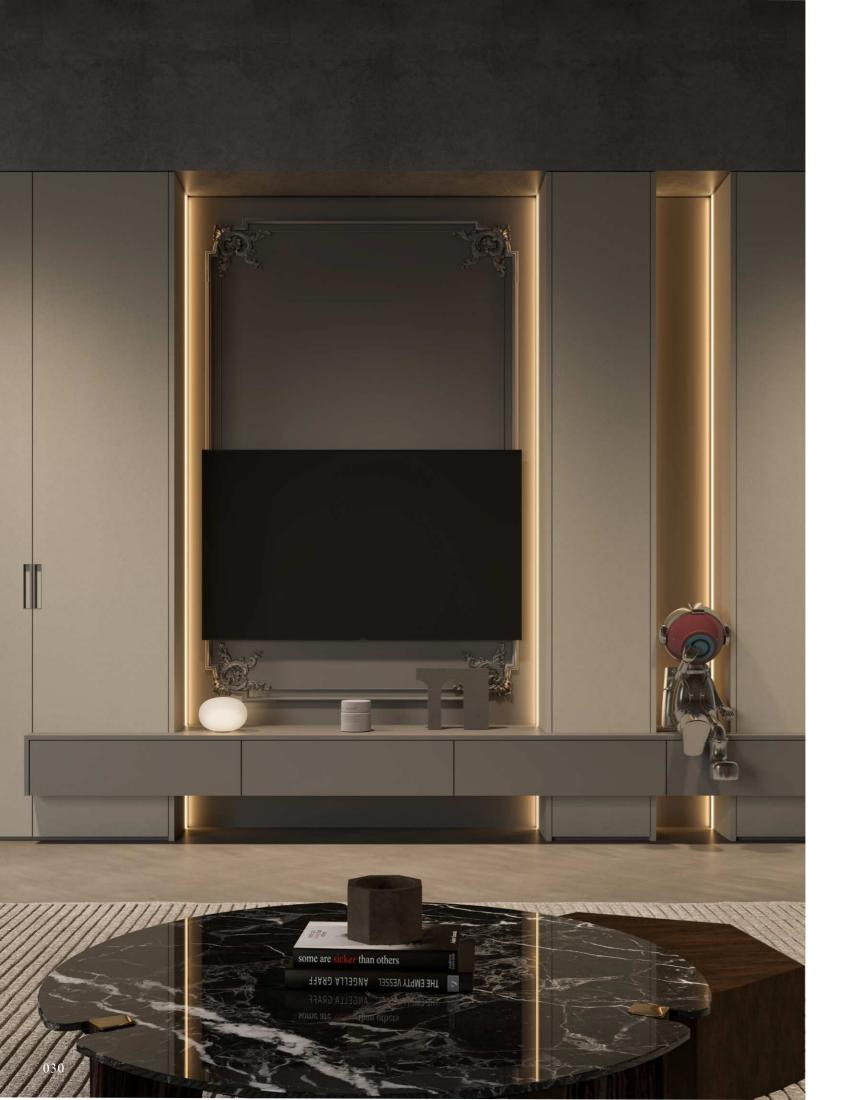

## San Carlo

The simple straight lines as the elements and geometry as the regulations are not pursued excessively, representing a sense of natural vertical growth, giving people a sense of elegance and mystery like Gothic architecture, and its deep emotional expression to the depths of the soul is hidden under the cold exterior, vaguely feeling warm and passionate.

Cantilever design, flexible space it effectively reduces the sense of weight visually and makes

- Compared with the traditional floor-to-ceiling cabinet design,
- the whole space look more light and open. At the same time,
- it can also make the bookcase become a collection display cabinet.

JXG60 Moluo Cocoa

### Design of glass door

Transparent glass door, you can clearly observe the internal storage, combined with the light to create a luxury style, highlighting the outstanding.

LB00443 Streamer

JXG60 Moluo Cocoa