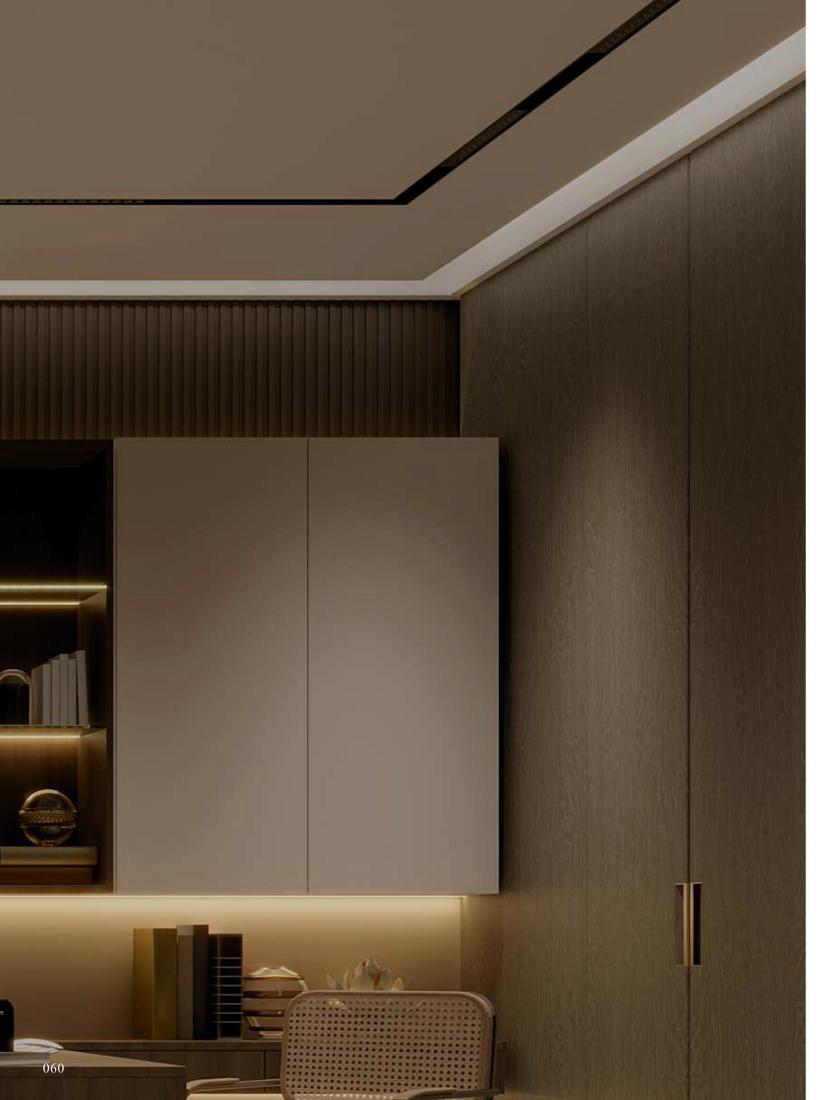

JXG63 Dark Cloud Gray

JXG64 Jin Mi

AyersII

In the bedroom space, the wardrobe, study and cloakroom are combined, the large suite display way, has a stronger sense of real experience. Hanging bookcase open design is more flexible, cabinet and wall panel integrated design, more unified style, both beautiful and atmospheric.

### A cantilevered desk

The cantilevering desk design makes the whole space more hierarchical and transparent. The bedroom is integrated into the desk, making life more convenient.

Wieldmine

PVC

LB00695 Beige Cashmere

LB00702 Dark Gray Elm

LB00366 Moluo Cocoa

.

Cabinet and wall panel integration A door to the top of 2700 high cabinet and wall panel perfect integration, more unified style.

LB00695 Beige Cashmere

LB00702 Dark Gray Elm

LB00366 Moluo Cocoa

Melamine

LEECO Fitted wear can not only enhance the temperament, but also reflect the unique taste. The level off of clothing receives, naturally cannot leave the independent cloakroom that can install four seasons clothes, jewelry accessories complete. The storage interval is clear, and even a earrings has its own position.