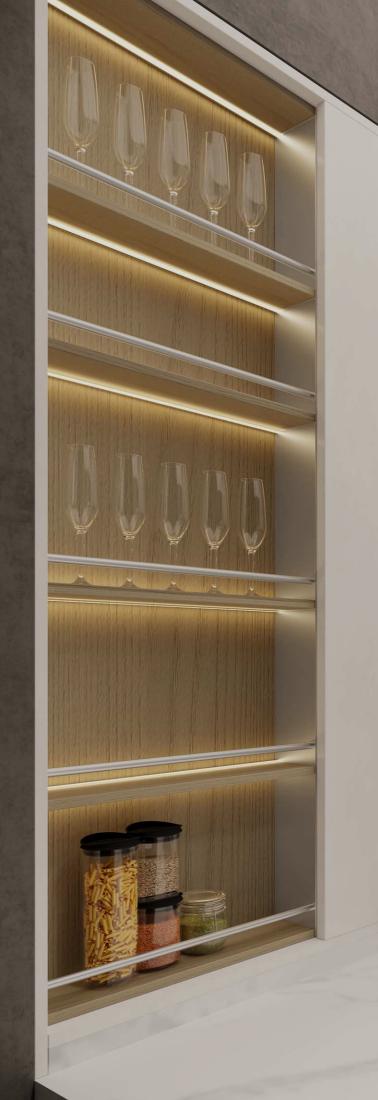

### Bevel front 45°

Metal Shelf With Light

The space between the wall cabinet and the countertop is used to place commonly used items and match the lighting, which can not only foil the environmental atmosphere, but also play the lighting function.

LB00324 Oak Veneer

LT00140-20 Snow Cloud

### Strong drawers

Three layers of drawers in the cabinet, sliding light and comfortable, 30KG bearing stability, to meet all your storage needs.

LB00324 Oak Veneer