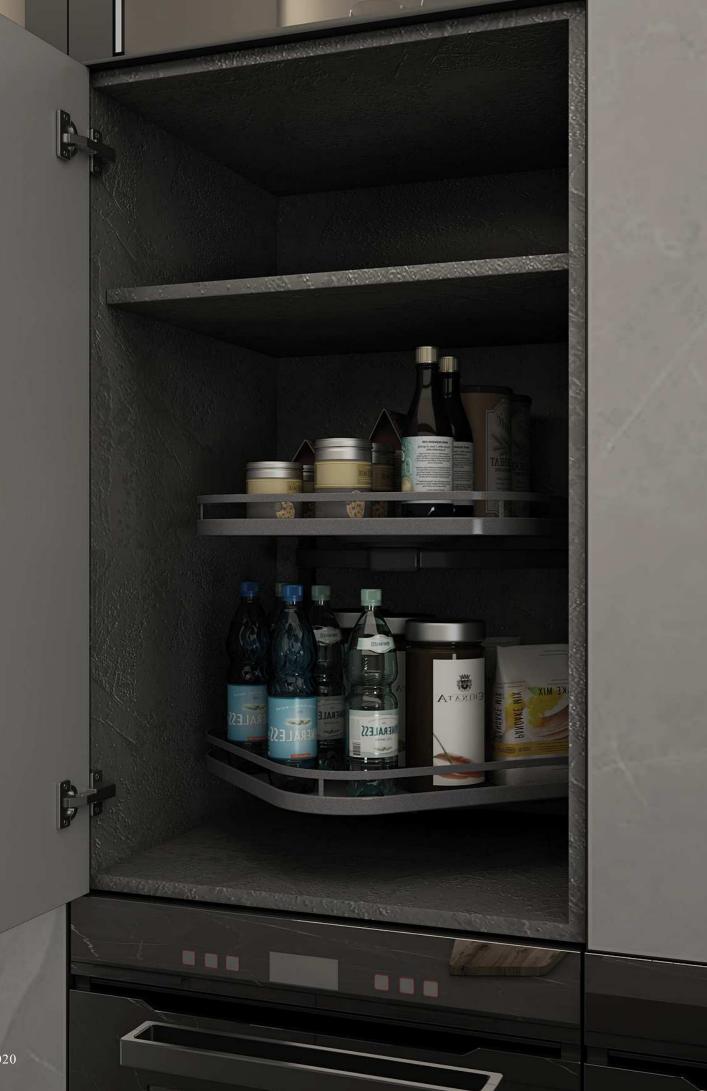

### Strong drawers

Three layers of drawers in the cabinet, sliding light and comfortable, 30KG bearing stability, to meet all your storage needs.

LB00324 Oak Veneer