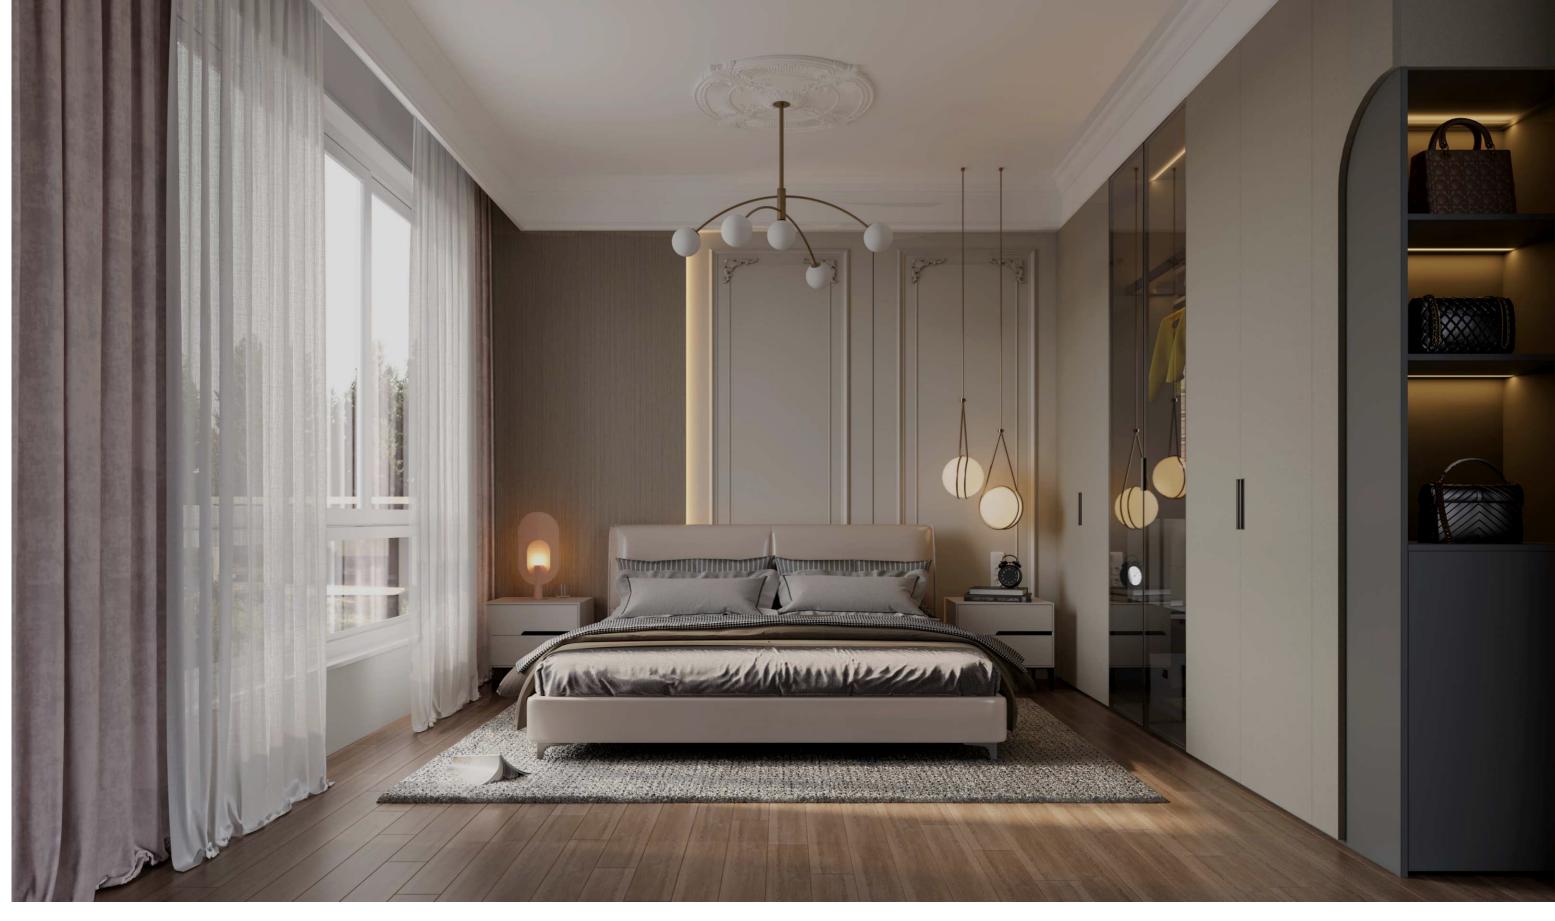

Timber Veneer

Melamine

LB00324 Oak Veneer

LB00382 Gray leather stripe

Wardrobe&Closet

**High Times** I The tiredness of the day always ends in the bedroom when night falls, the warm yellow lights at the beginning of the lantern scatter in every corner of the warm magic box in the room, infecting everyone.

## Seira

French style brings different visual impact, romantic and fashionable coexist, the superposition of different materials and colors, to create a simple but not simple sense of senior, so that every detail is intriguing

LB00704 Star-studded

LB00351 Supreme Gray

Side storage cabinet The open storage area on the side, where items are taken at will and the circular door panels are interspersed, is an Internet celebrity design form, increasing the diversity of storage