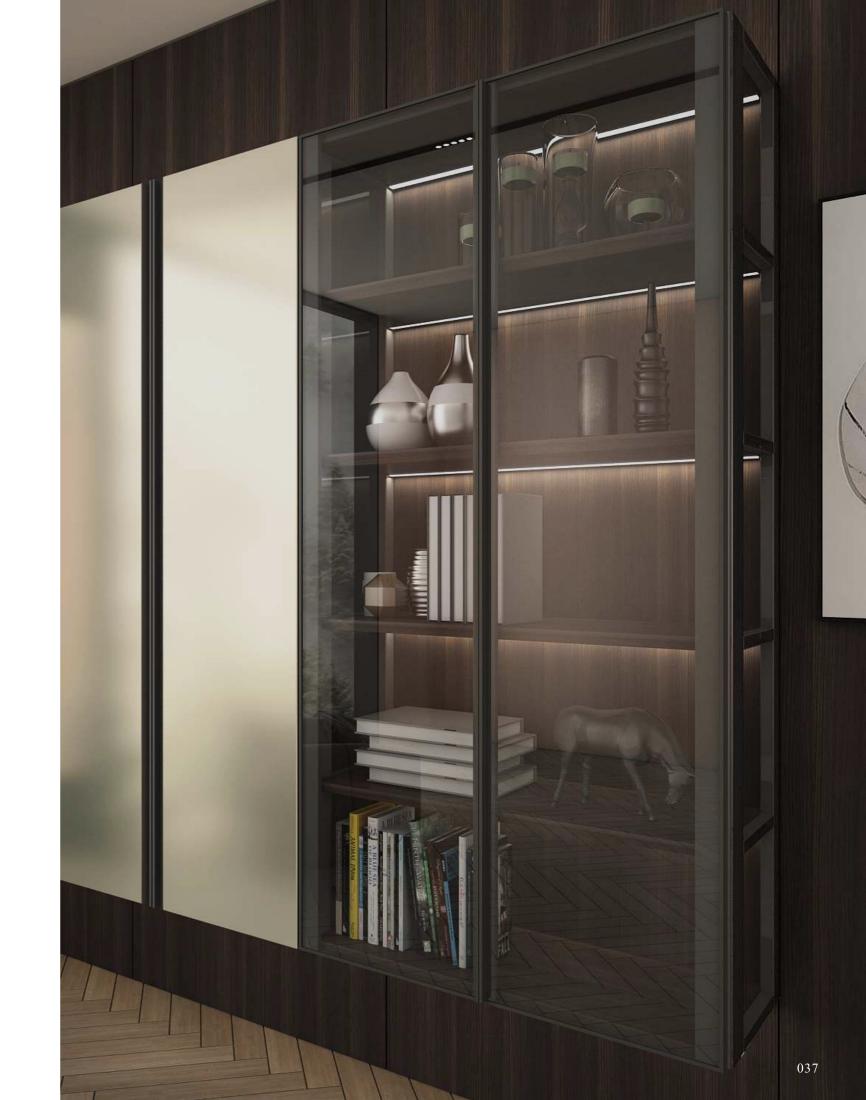

### Design of glass door

Transparent glass door, you can clearly observe the internal storage, combined with the light to create a luxury style, highlighting the outstanding.

LB00443 Streamer

JXG60 Moluo Cocoa