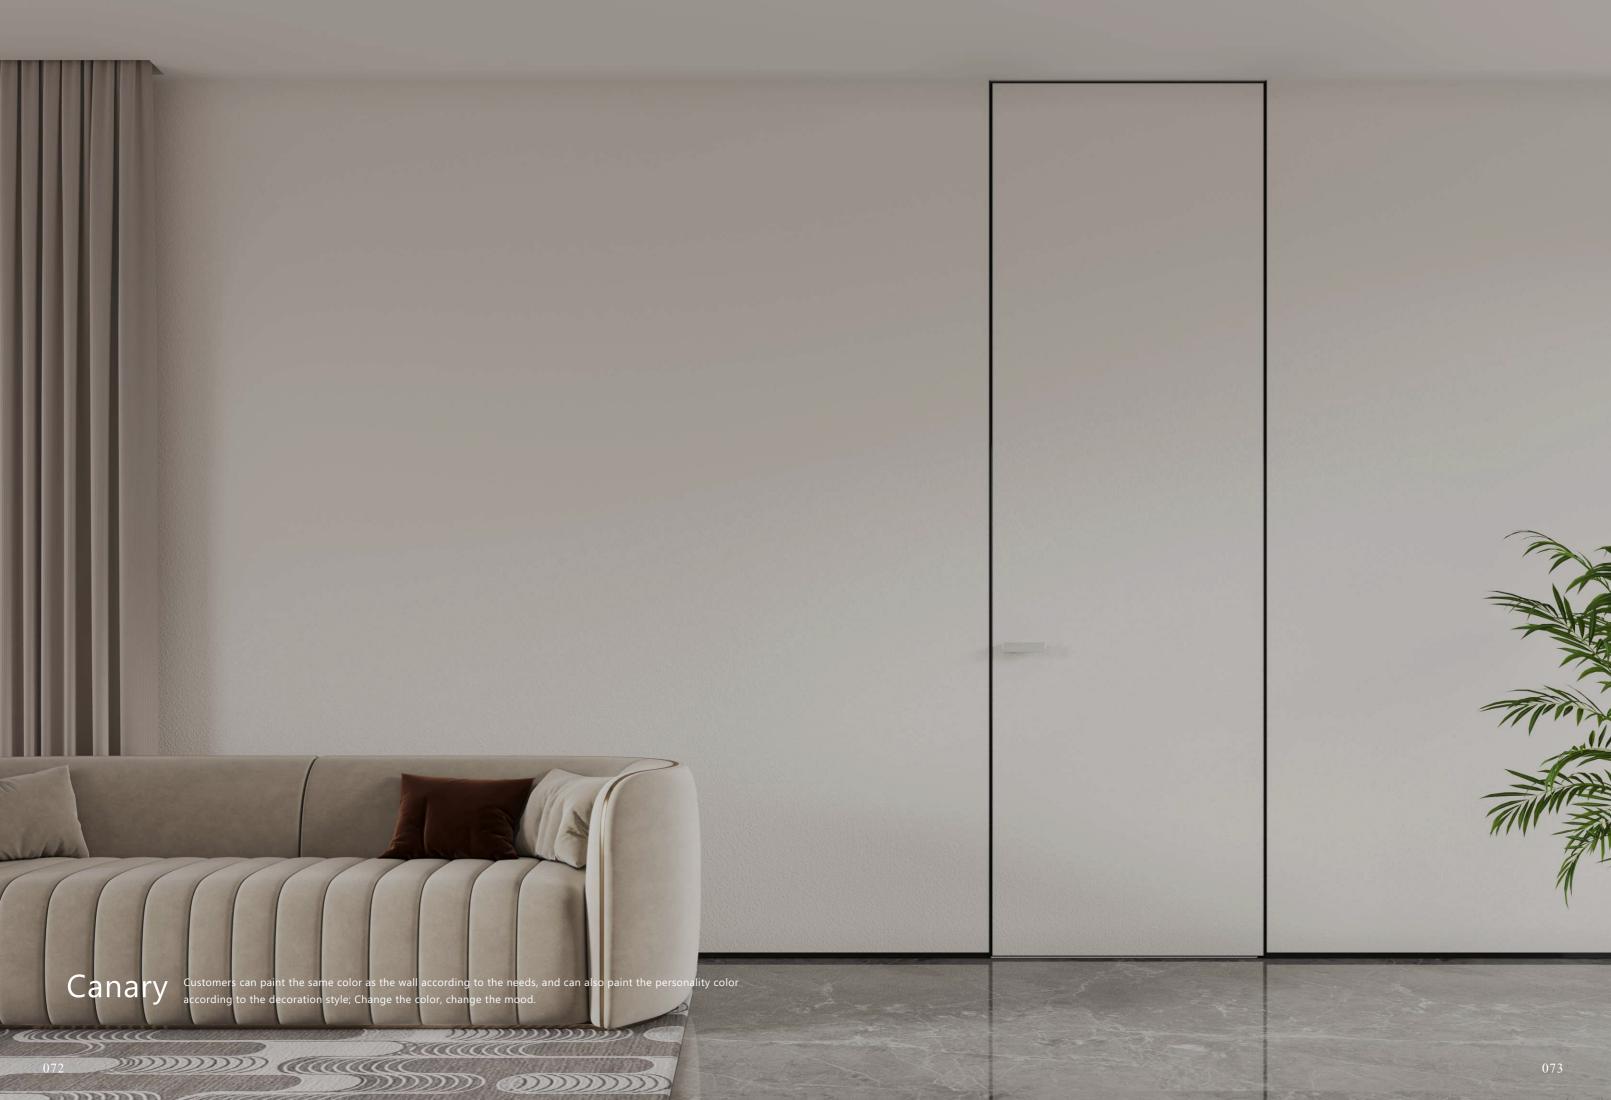

## Door Color List

Show only part of the door panel, not all of the door panel.