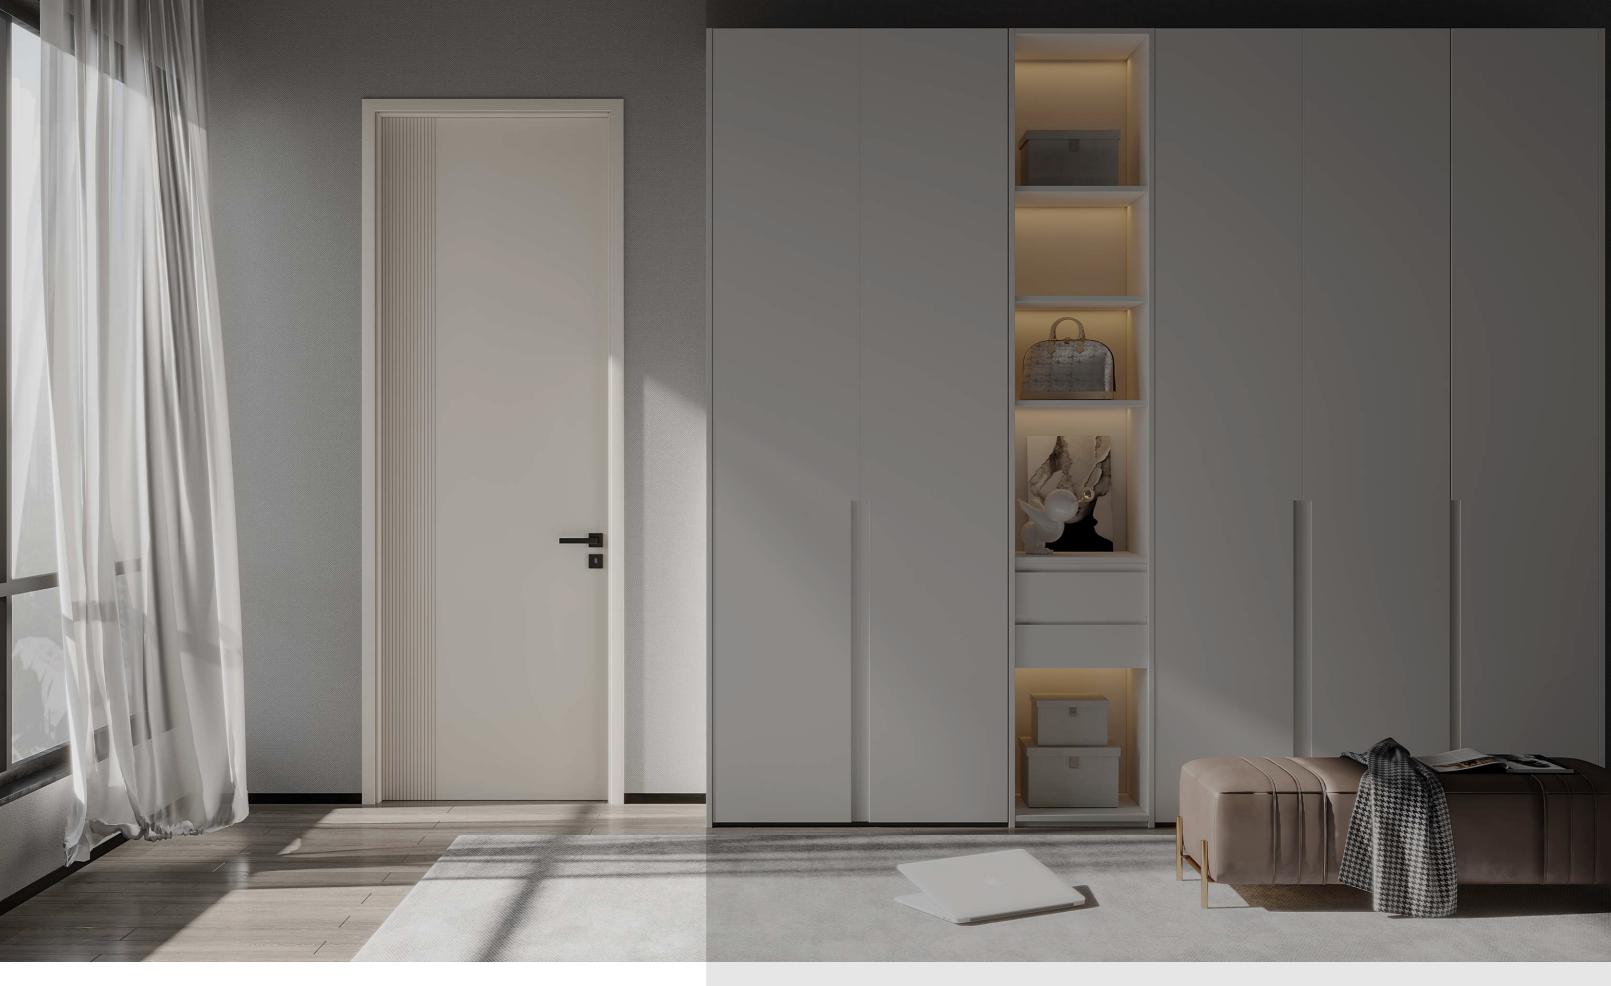

LB00366 Moluo Cocoa

Melamine

LEECO Fitted wear can not only enhance the temperament, but also reflect the unique taste. The level off of clothing receives, naturally cannot leave the independent cloakroom that can install four seasons clothes, jewelry accessories complete. The storage interval is clear, and even a earrings has its own position.