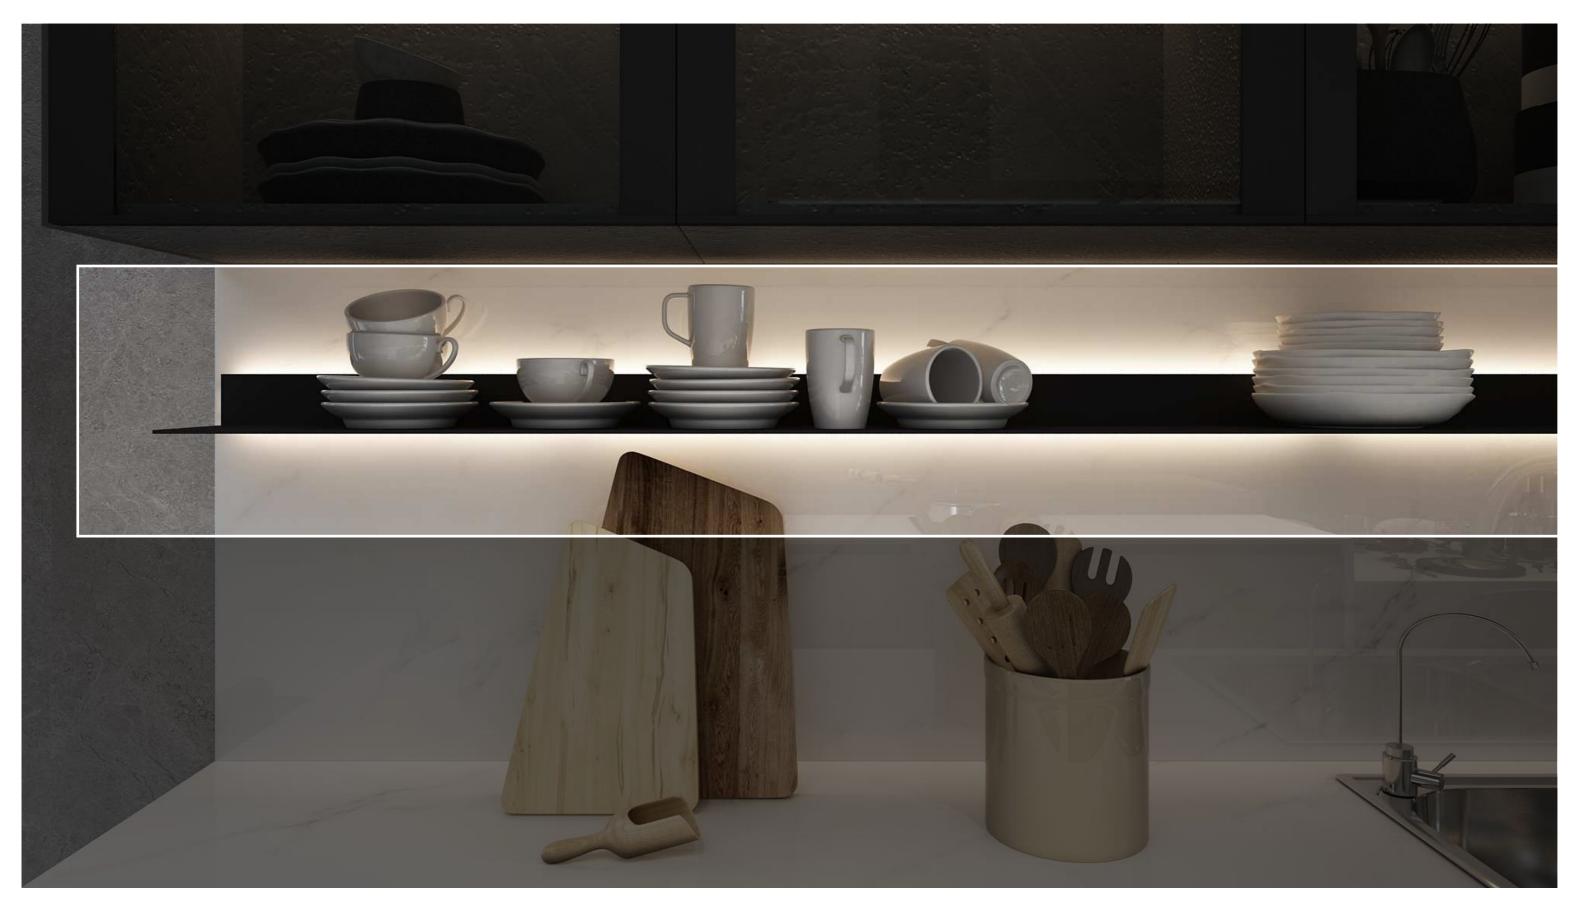

### Bevel front 45°

Metal Shelf With Light

The space between the wall cabinet and the countertop is used to place commonly used items and match the lighting, which can not only foil the environmental atmosphere, but also play the lighting function.