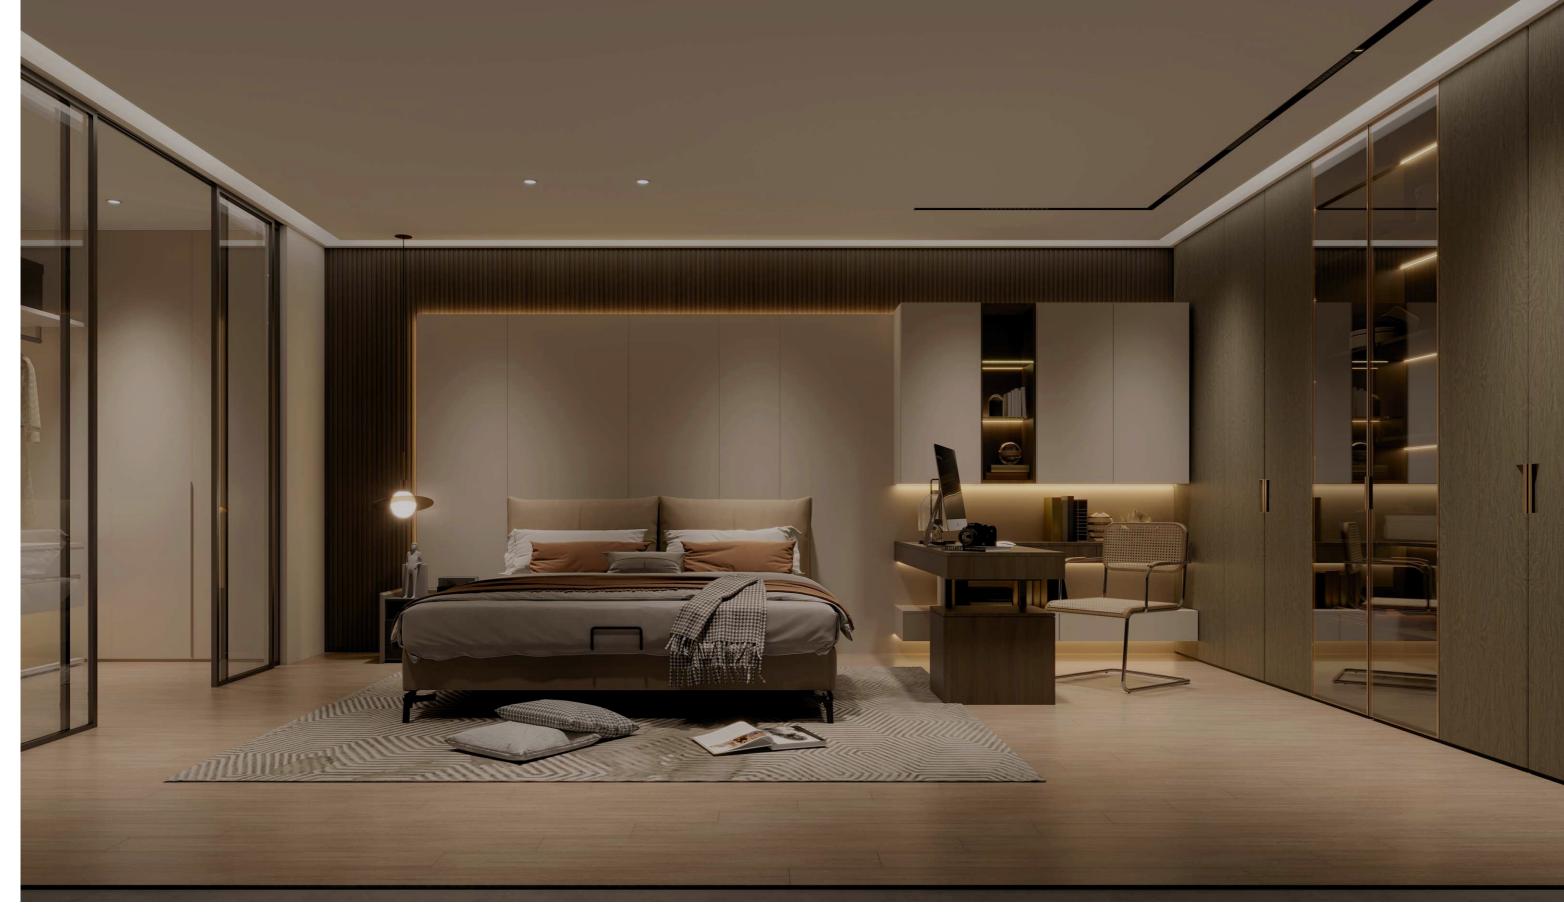

JXG63 Dark Cloud Gray

JXG64 Jin Mi

AyersII

In the bedroom space, the wardrobe, study and cloakroom are combined, the large suite display way, has a stronger sense of real experience. Hanging bookcase open design is more flexible, cabinet and wall panel integrated design, more unified style, both beautiful and atmospheric.

### A cantilevered desk

The cantilevering desk design makes the whole space more hierarchical and transparent. The bedroom is integrated into the desk, making life more convenient.

Wieldmine

PVC

LB00695 Beige Cashmere

LB00702 Dark Gray Elm

LB00366 Moluo Cocoa

.

Cabinet and wall panel integration A door to the top of 2700 high cabinet and wall panel perfect integration, more unified style.

LB00695 Beige Cashmere

LB00702 Dark Gray Elm