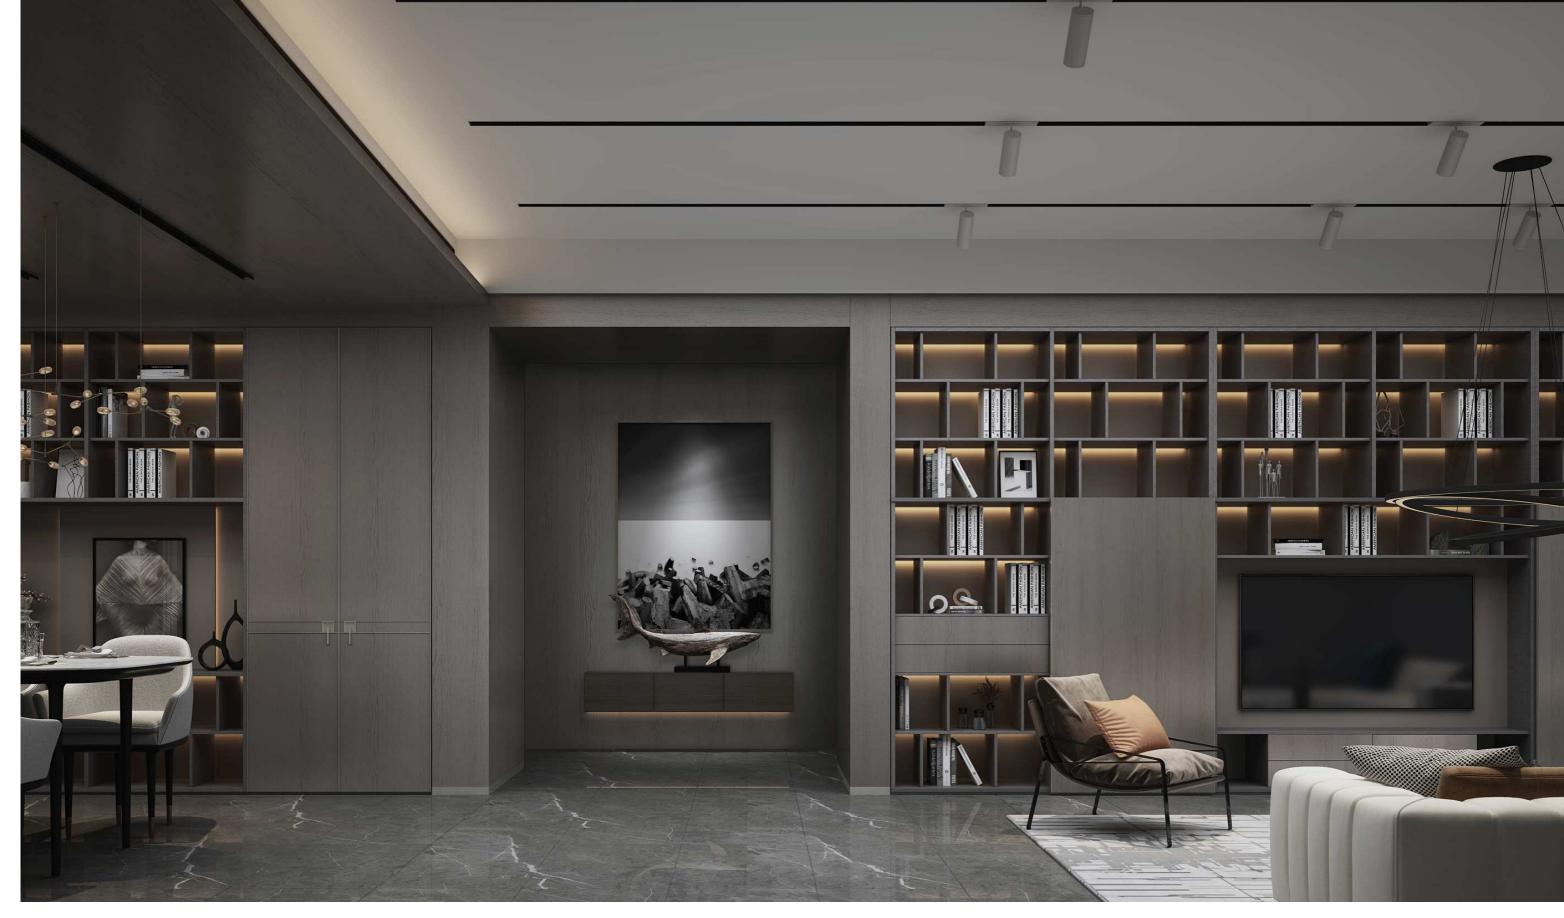

## Komi Forest

Inspired by the Siberian trees in the Komi forest, their high coolness leaks a vibrant fighting spirit, inspiring people's relentless pursuit of high-end quality life. The living space of the big scene, the minimalist home style, under the reflection of light and shadow, the hardness but also highlights the delicate and beautiful sensory experience.

Covered sliding door, hide and reveal as you wish

The use of a track to achieve the simultaneous operation of multiple sliding doors, and flexible conversion between the living room gives a new visual experience. Open top compartment to meet a large amount of storage needs

The large open area to the top combined with the TV cabinet gives more order to the space and also meets the diverse needs of collection and display.

LB00324 Oak Veneer

LB00382 Gray leather stripe

### Leather back panel, quality everywhere

The back panel of the cabinet is made of imitation leather grain material with excellent touch, and even the smallest details can have a luxury experience.

LB00324 Oak Veneer

LB00382 Gray leather stripe

Spiritual lighting to create a luxurious living environment Open grid rear equipped with shelf lights, soft light effect lights up the whole area, creating a mysterious atmosphere.