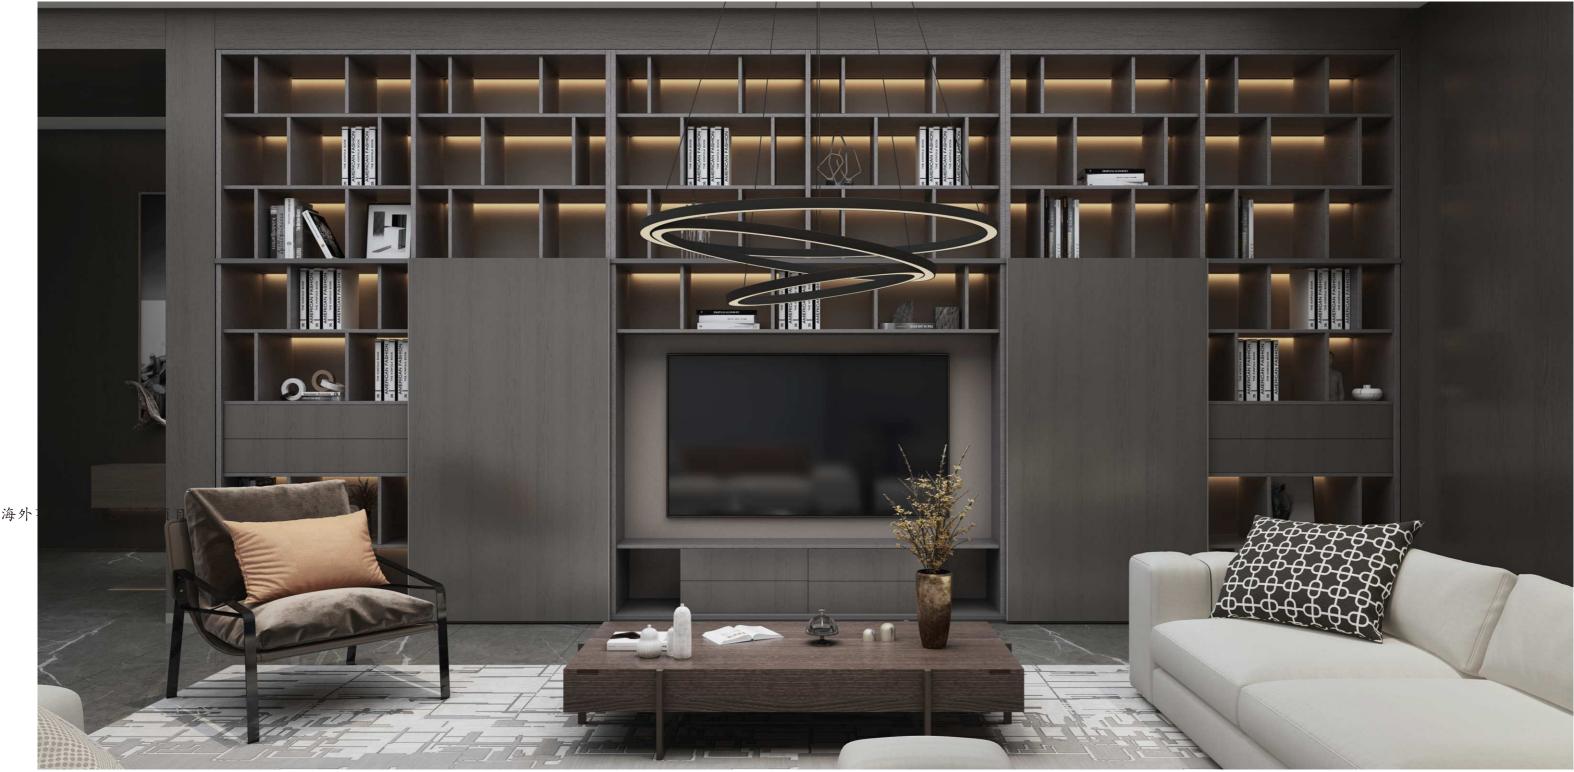

## Komi Forest

Inspired by the Siberian trees in the Komi forest, their high coolness leaks a vibrant fighting spirit, inspiring people's relentless pursuit of high-end quality life. The living space of the big scene, the minimalist home style, under the reflection of light and shadow, the hardness but also highlights the delicate and beautiful sensory experience.

Covered sliding door, hide and reveal as you wish

The use of a track to achieve the simultaneous operation of multiple sliding doors, and flexible conversion between the living room gives a new visual experience. Open top compartment to meet a large amount of storage needs

The large open area to the top combined with the TV cabinet gives more order to the space and also meets the diverse needs of collection and display.

LB00324 Oak Veneer

LB00382 Gray leather stripe