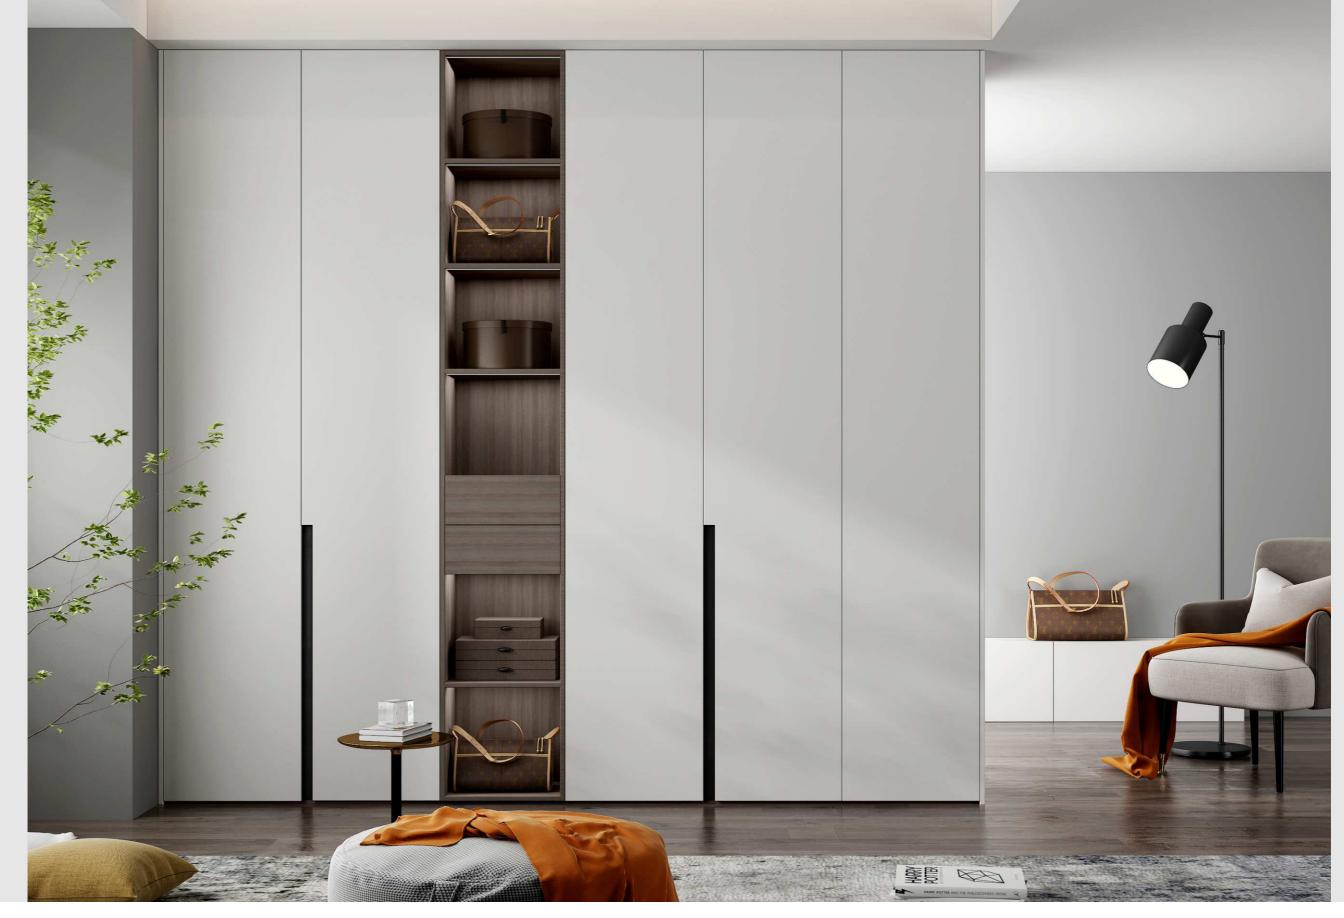

JXG63 Dark Cloud Gray

JXG64 Jin Mi

AyersII

In the bedroom space, the wardrobe, study and cloakroom are combined, the large suite display way, has a stronger sense of real experience. Hanging bookcase open design is more flexible, cabinet and wall panel integrated design, more unified style, both beautiful and atmospheric.

### A cantilevered desk

The cantilevering desk design makes the whole space more hierarchical and transparent. The bedroom is integrated into the desk, making life more convenient.

Wieldmine

PVC

LB00695 Beige Cashmere

LB00702 Dark Gray Elm

LB00366 Moluo Cocoa

.

Cabinet and wall panel integration A door to the top of 2700 high cabinet and wall panel perfect integration, more unified style.

LB00695 Beige Cashmere

LB00702 Dark Gray Elm