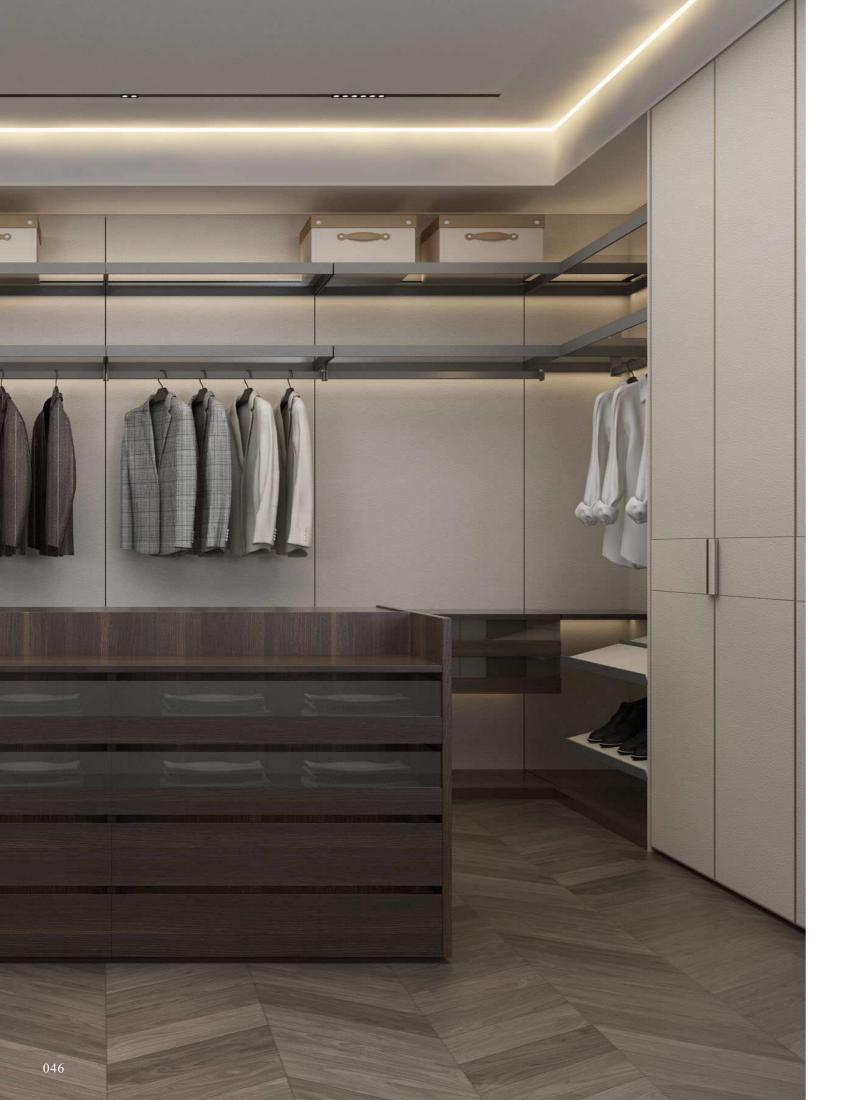

LB00366 Moluo Cocoa

Melamine

LEECO Fitted wear can not only enhance the temperament, but also reflect the unique taste. The level off of clothing receives, naturally cannot leave the independent cloakroom that can install four seasons clothes, jewelry accessories complete. The storage interval is clear, and even a earrings has its own position.

### Timber Veneer

LB00286 Oak Veneer

### Melamine

LB00367 Monihei