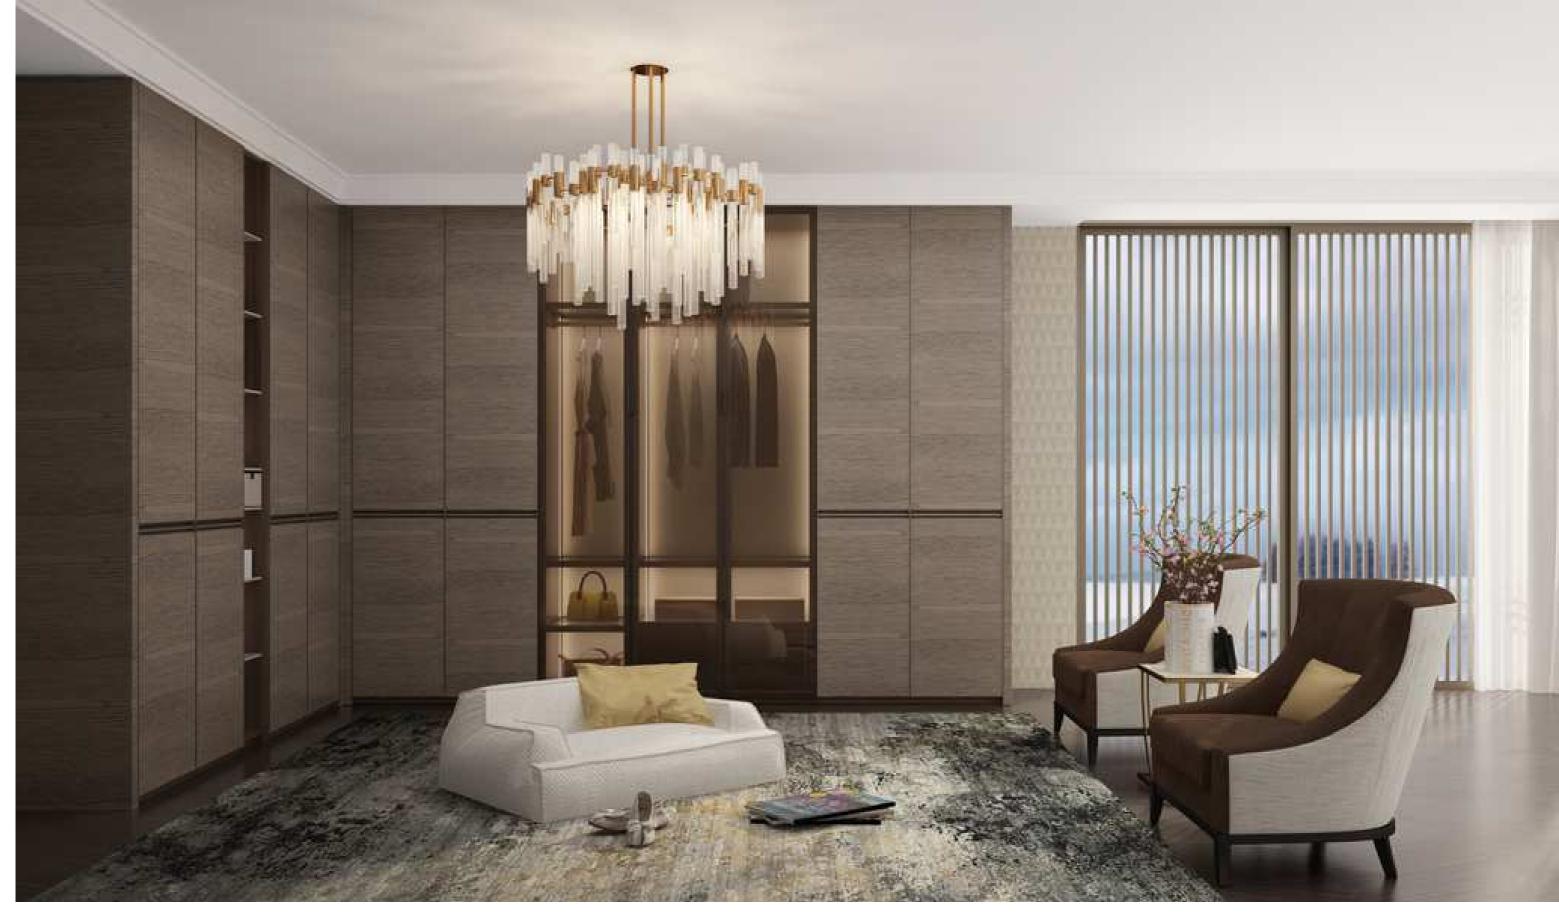

JXG63 Dark Cloud Gray

JXG64 Jin Mi

AyersII

In the bedroom space, the wardrobe, study and cloakroom are combined, the large suite display way, has a stronger sense of real experience. Hanging bookcase open design is more flexible, cabinet and wall panel integrated design, more unified style, both beautiful and atmospheric.

### A cantilevered desk

The cantilevering desk design makes the whole space more hierarchical and transparent. The bedroom is integrated into the desk, making life more convenient.

Wieldmine

PVC

LB00695 Beige Cashmere

LB00702 Dark Gray Elm

LB00366 Moluo Cocoa

.

Cabinet and wall panel integration A door to the top of 2700 high cabinet and wall panel perfect integration, more unified style.

LB00695 Beige Cashmere

LB00702 Dark Gray Elm

LB00366 Moluo Cocoa

Melamine

LEECO Fitted wear can not only enhance the temperament, but also reflect the unique taste. The level off of clothing receives, naturally cannot leave the independent cloakroom that can install four seasons clothes, jewelry accessories complete. The storage interval is clear, and even a earrings has its own position.