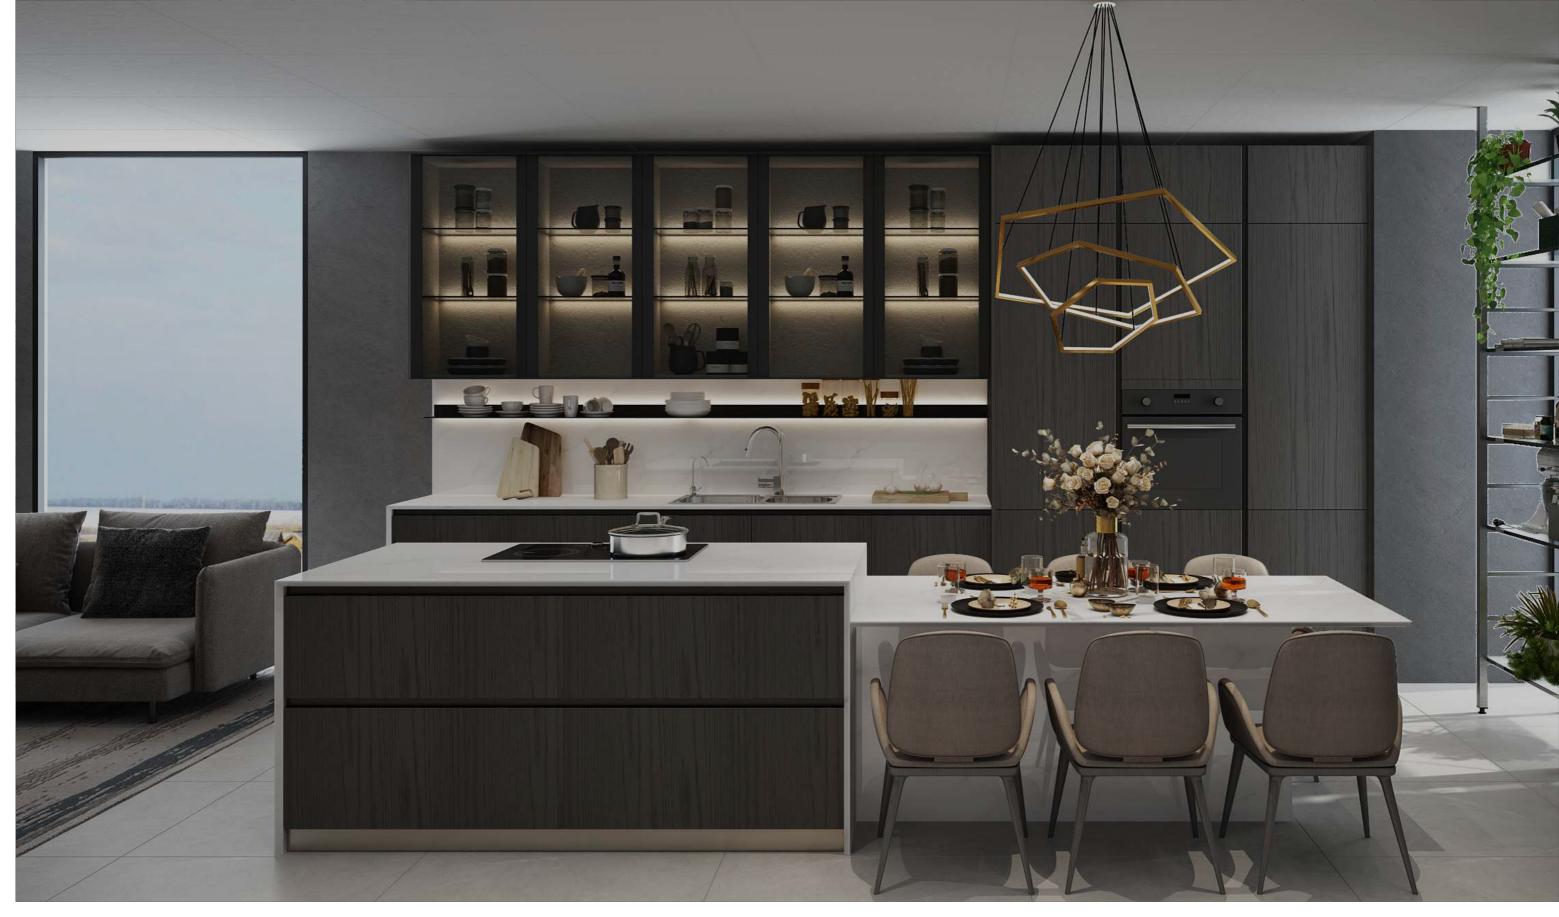

## Mandheling

The combination of coffee-colored solid wood veneer and dark grey glass exudes a subtle sense of luxury and mystery. One can't resist the temptation to explore. The movable bar counter provides a dynamic and extended feel to the island, achieving a perfect balance between aesthetics and functionality.

Q27 bevel front 45° splicing The floor cabinet uses the beveled front of the Q27 countertop to provide more sufficient space for the buckle. While meeting the ultra-thin visual perception of the countertop, the door opening is more convenient and comfortable.

### Bevel front 45°

Metal Shelf With Light

The space between the wall cabinet and the countertop is used to place commonly used items and match the lighting, which can not only foil the environmental atmosphere, but also play the lighting function.