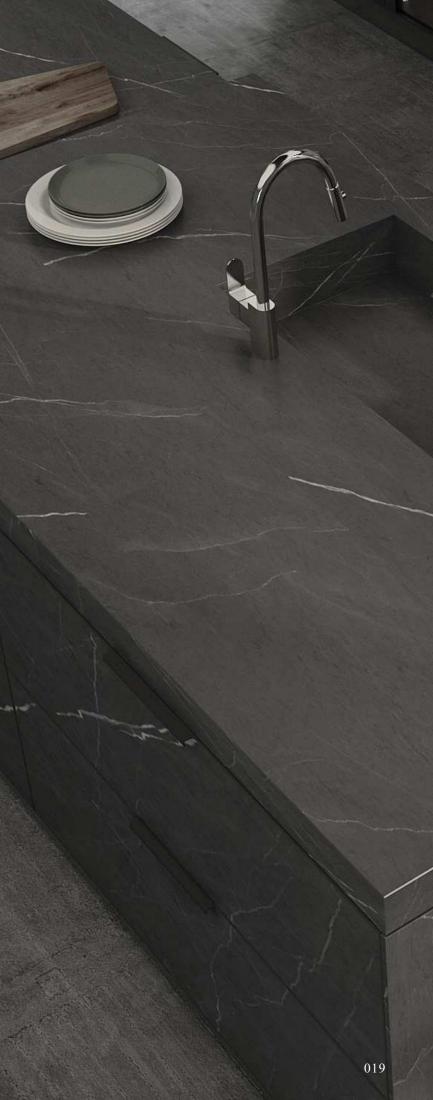

LB00380 Smoke Cloud

LT00174-12 Cloud

Quality sintered stone

The natural rock panel material is taken from natural sources, retaining its original texture and color aesthetics to the greatest extent, and is dedicated to returning to the original state of the home. The surface void of rock slab is nearly zero, no color bleeding, easy to clean, and at the same time has superior environmental performance.