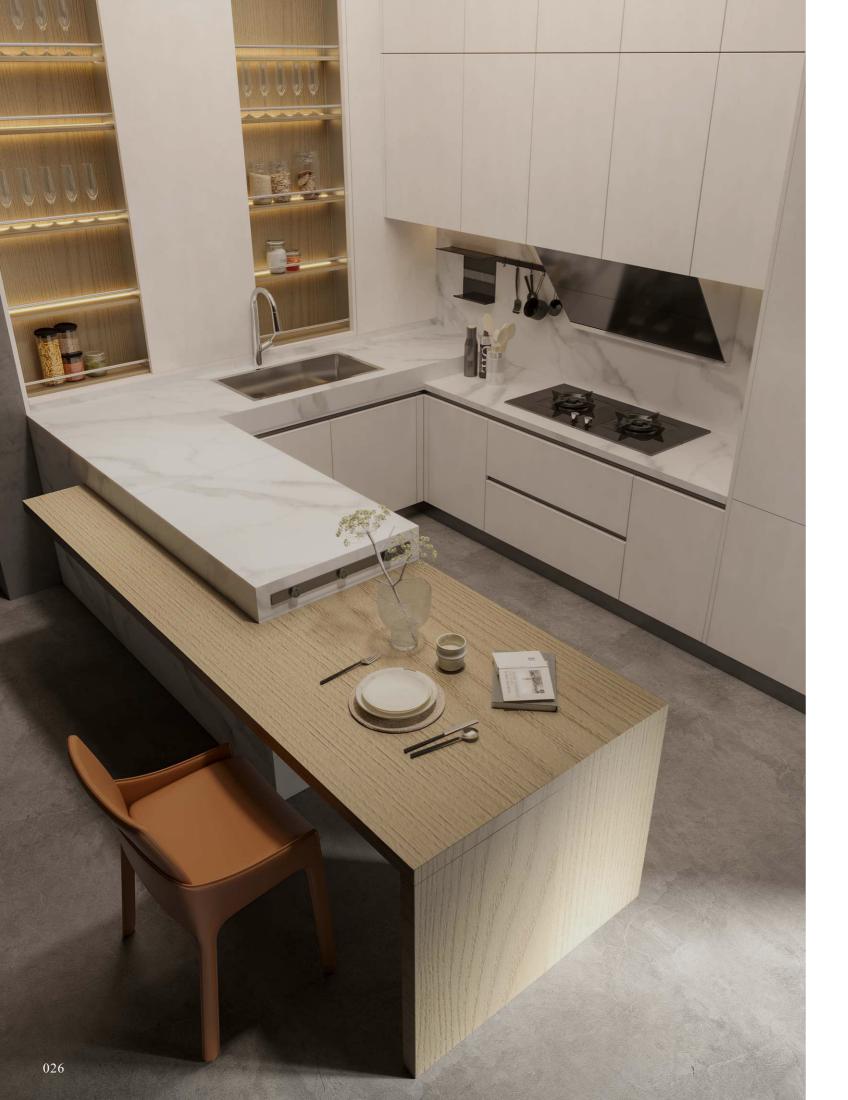

## Mandheling

The combination of coffee-colored solid wood veneer and dark grey glass exudes a subtle sense of luxury and mystery. One can't resist the temptation to explore. The movable bar counter provides a dynamic and extended feel to the island, achieving a perfect balance between aesthetics and functionality.

Q27 bevel front 45° splicing The floor cabinet uses the beveled front of the Q27 countertop to provide more sufficient space for the buckle. While meeting the ultra-thin visual perception of the countertop, the door opening is more convenient and comfortable.

### Bevel front 45°

Metal Shelf With Light

The space between the wall cabinet and the countertop is used to place commonly used items and match the lighting, which can not only foil the environmental atmosphere, but also play the lighting function.

LB00324 Oak Veneer

LT00140-20 Snow Cloud

### Strong drawers

Three layers of drawers in the cabinet, sliding light and comfortable, 30KG bearing stability, to meet all your storage needs.

LB00324 Oak Veneer