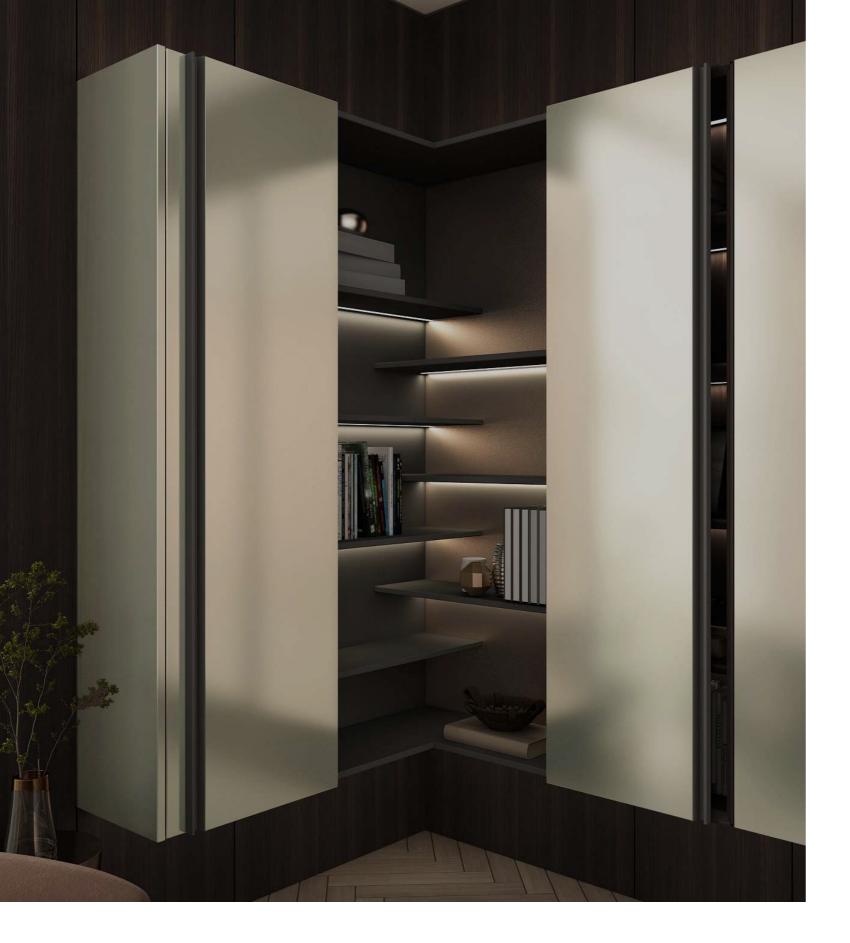

JXG63 Dark Cloud Gray

JXG64 Jin Mi

AyersII

In the bedroom space, the wardrobe, study and cloakroom are combined, the large suite display way, has a stronger sense of real experience. Hanging bookcase open design is more flexible, cabinet and wall panel integrated design, more unified style, both beautiful and atmospheric.

### A cantilevered desk

The cantilevering desk design makes the whole space more hierarchical and transparent. The bedroom is integrated into the desk, making life more convenient.

Wieldmine

PVC

LB00695 Beige Cashmere

LB00702 Dark Gray Elm

LB00366 Moluo Cocoa

.

Cabinet and wall panel integration A door to the top of 2700 high cabinet and wall panel perfect integration, more unified style.

LB00695 Beige Cashmere

LB00702 Dark Gray Elm

LB00366 Moluo Cocoa

Melamine

LEECO Fitted wear can not only enhance the temperament, but also reflect the unique taste. The level off of clothing receives, naturally cannot leave the independent cloakroom that can install four seasons clothes, jewelry accessories complete. The storage interval is clear, and even a earrings has its own position.