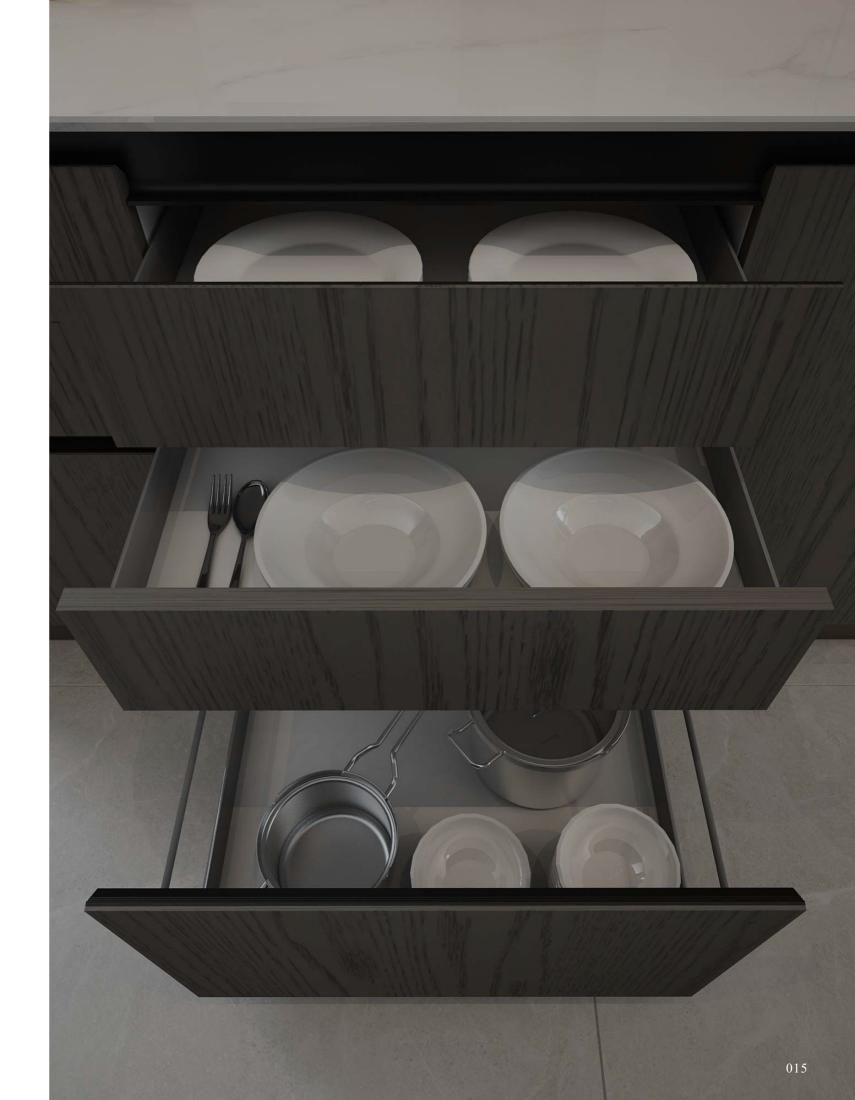

### Strong drawers

Three layers of drawers in the cabinet, sliding light and comfortable, 30KG bearing stability, to meet all your storage needs.

LB00324 Oak Veneer