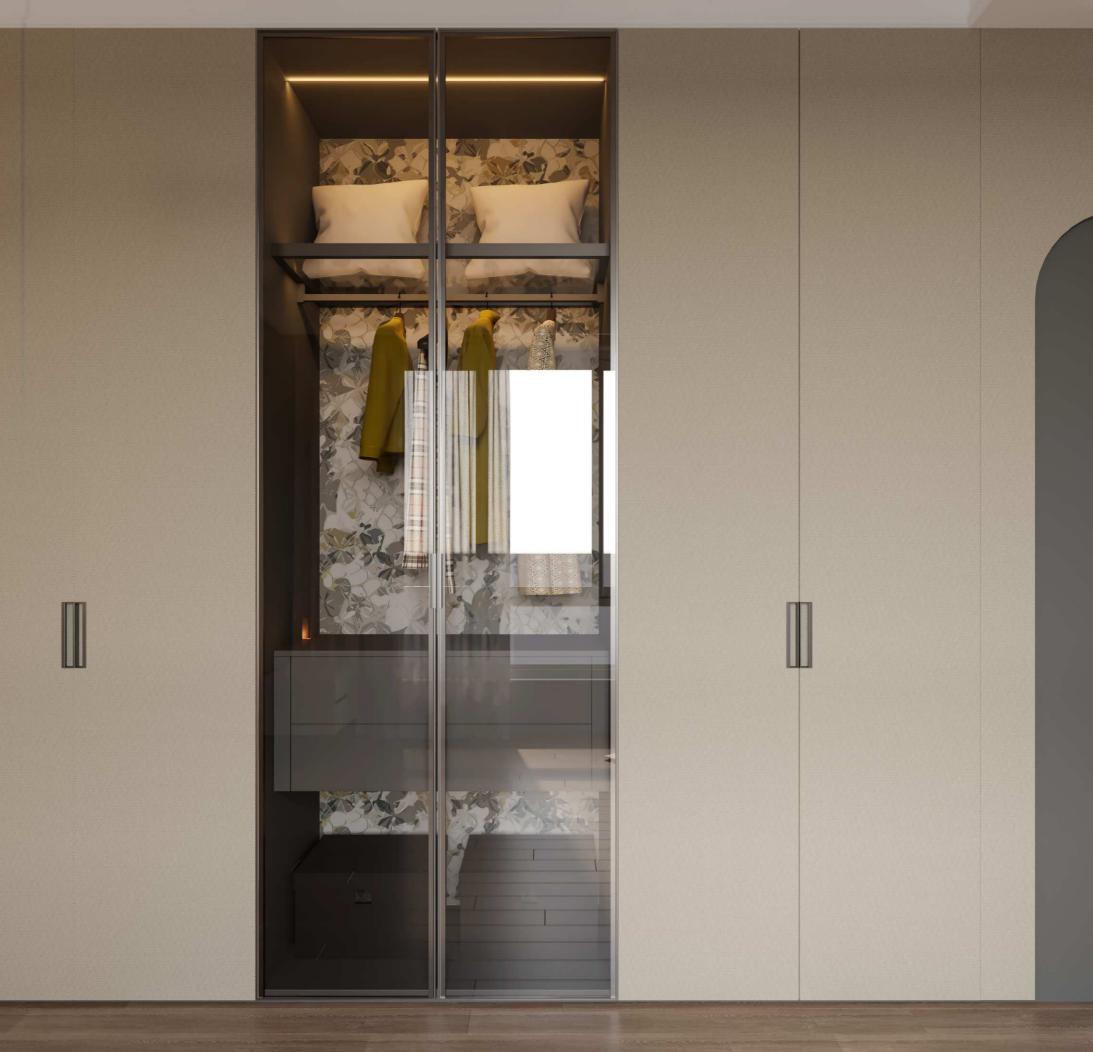

JXG63 Dark Cloud Gray

JXG64 Jin Mi

AyersII

In the bedroom space, the wardrobe, study and cloakroom are combined, the large suite display way, has a stronger sense of real experience. Hanging bookcase open design is more flexible, cabinet and wall panel integrated design, more unified style, both beautiful and atmospheric.

### A cantilevered desk

The cantilevering desk design makes the whole space more hierarchical and transparent. The bedroom is integrated into the desk, making life more convenient.

Wieldmine

PVC

LB00695 Beige Cashmere

LB00702 Dark Gray Elm

LB00366 Moluo Cocoa

.

Cabinet and wall panel integration A door to the top of 2700 high cabinet and wall panel perfect integration, more unified style.

LB00695 Beige Cashmere

LB00702 Dark Gray Elm