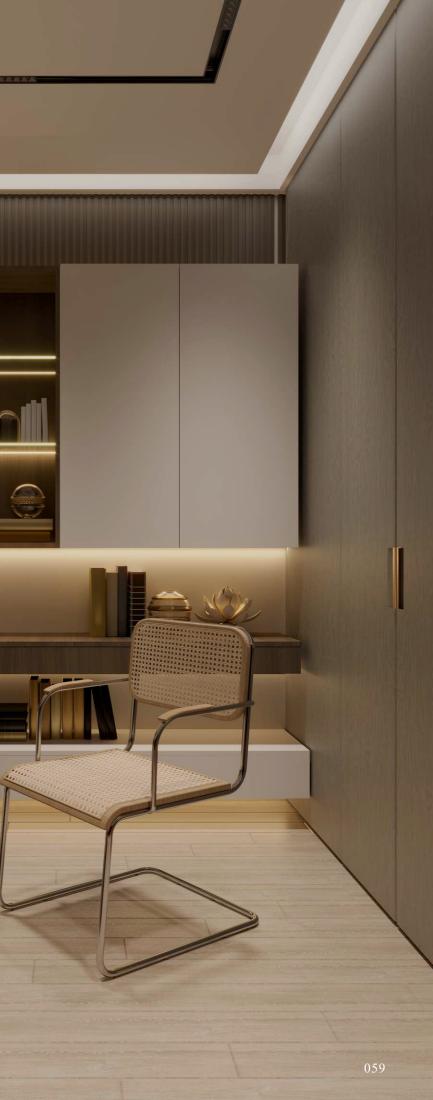

JXG63 Dark Cloud Gray

JXG64 Jin Mi

AyersII

In the bedroom space, the wardrobe, study and cloakroom are combined, the large suite display way, has a stronger sense of real experience. Hanging bookcase open design is more flexible, cabinet and wall panel integrated design, more unified style, both beautiful and atmospheric.

### A cantilevered desk

The cantilevering desk design makes the whole space more hierarchical and transparent. The bedroom is integrated into the desk, making life more convenient.

Wieldmine

PVC

LB00695 Beige Cashmere