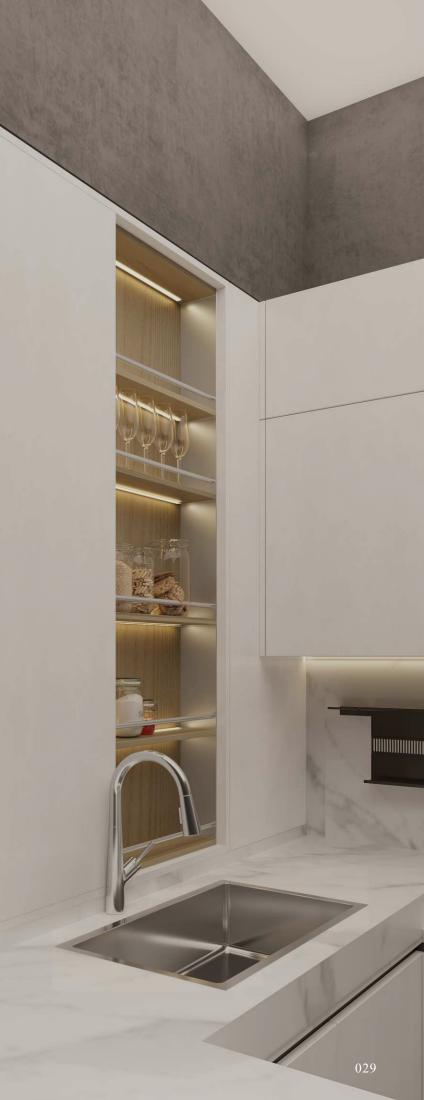

### Bevel front 45°

Metal Shelf With Light

The space between the wall cabinet and the countertop is used to place commonly used items and match the lighting, which can not only foil the environmental atmosphere, but also play the lighting function.

LB00324 Oak Veneer

LT00140-20 Snow Cloud

### Strong drawers

Three layers of drawers in the cabinet, sliding light and comfortable, 30KG bearing stability, to meet all your storage needs.

LB00324 Oak Veneer