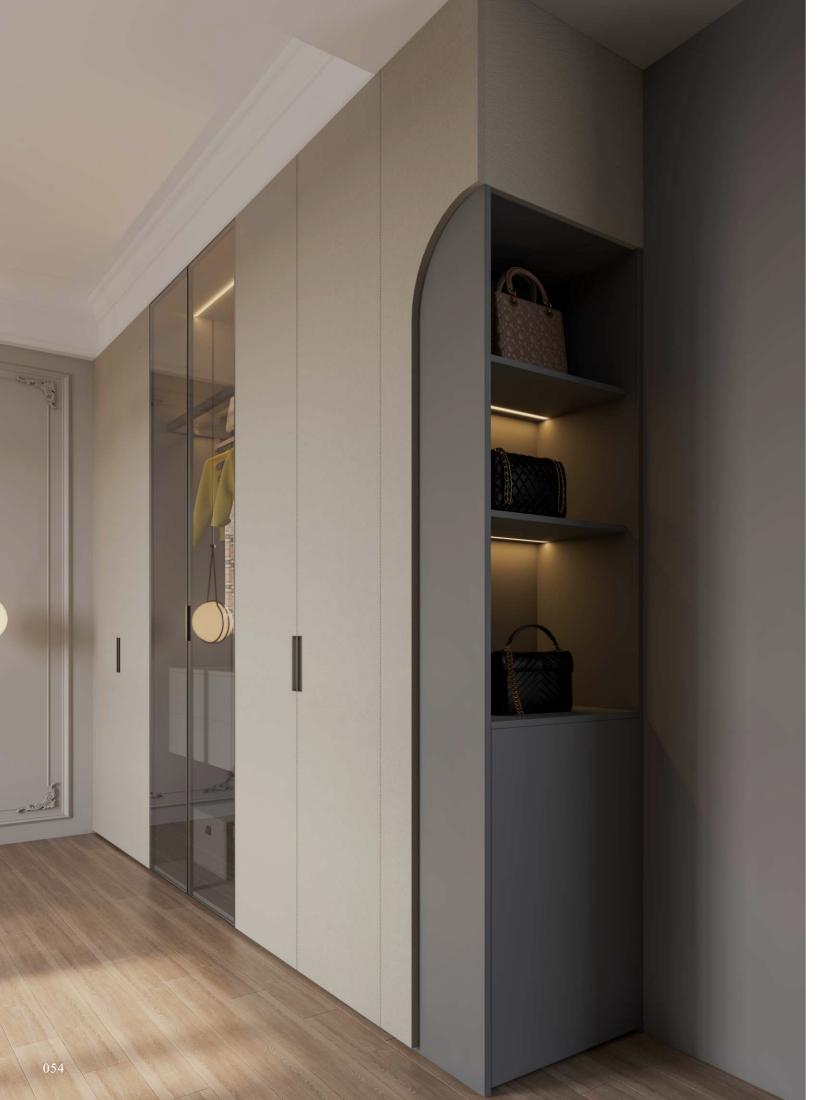

JXG63 Dark Cloud Gray

JXG64 Jin Mi

AyersII

In the bedroom space, the wardrobe, study and cloakroom are combined, the large suite display way, has a stronger sense of real experience. Hanging bookcase open design is more flexible, cabinet and wall panel integrated design, more unified style, both beautiful and atmospheric.

### A cantilevered desk

The cantilevering desk design makes the whole space more hierarchical and transparent. The bedroom is integrated into the desk, making life more convenient.

Wieldmine

PVC

LB00695 Beige Cashmere

LB00702 Dark Gray Elm

LB00366 Moluo Cocoa

.

Cabinet and wall panel integration A door to the top of 2700 high cabinet and wall panel perfect integration, more unified style.

LB00695 Beige Cashmere

LB00702 Dark Gray Elm

LB00366 Moluo Cocoa

Melamine

LEECO Fitted wear can not only enhance the temperament, but also reflect the unique taste. The level off of clothing receives, naturally cannot leave the independent cloakroom that can install four seasons clothes, jewelry accessories complete. The storage interval is clear, and even a earrings has its own position.