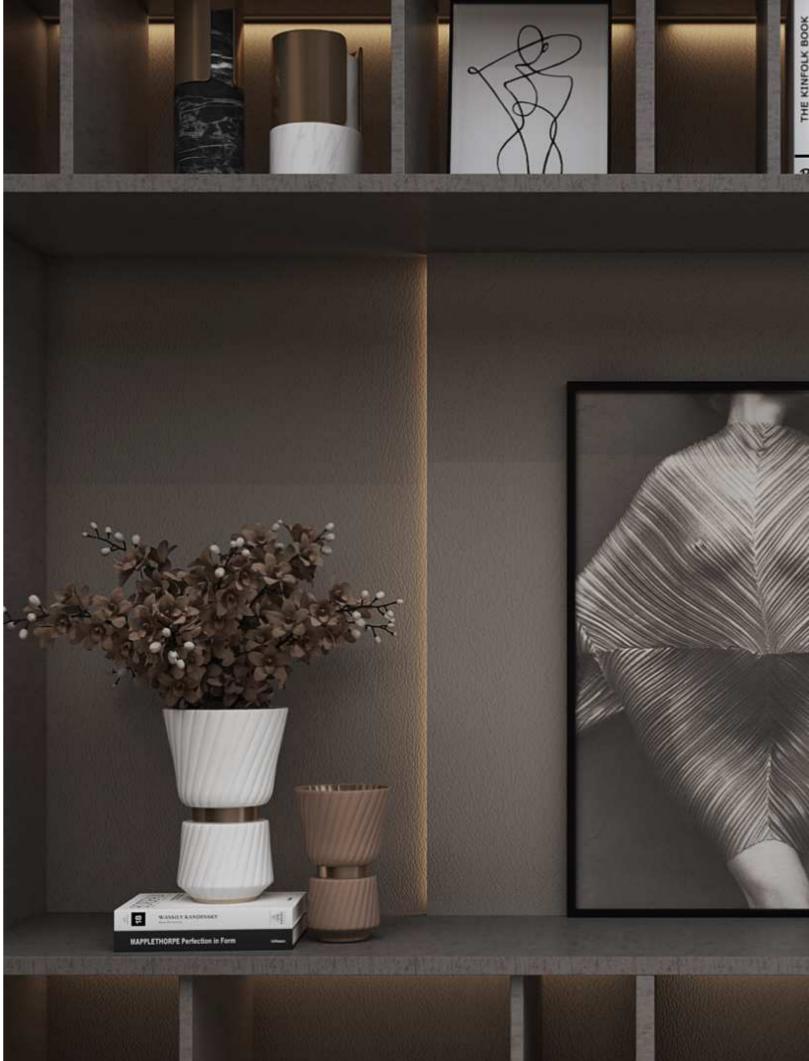

## San Carlo

The simple straight lines as the elements and geometry as the regulations are not pursued excessively, representing a sense of natural vertical growth, giving people a sense of elegance and mystery like Gothic architecture, and its deep emotional expression to the depths of the soul is hidden under the cold exterior, vaguely feeling warm and passionate.

Cantilever design, flexible space it effectively reduces the sense of weight visually and makes

- Compared with the traditional floor-to-ceiling cabinet design,
- the whole space look more light and open. At the same time,
- it can also make the bookcase become a collection display cabinet.

### Design of glass door

Transparent glass door, you can clearly observe the internal storage, combined with the light to create a luxury style, highlighting the outstanding.

LB00443 Streamer

JXG60 Moluo Cocoa