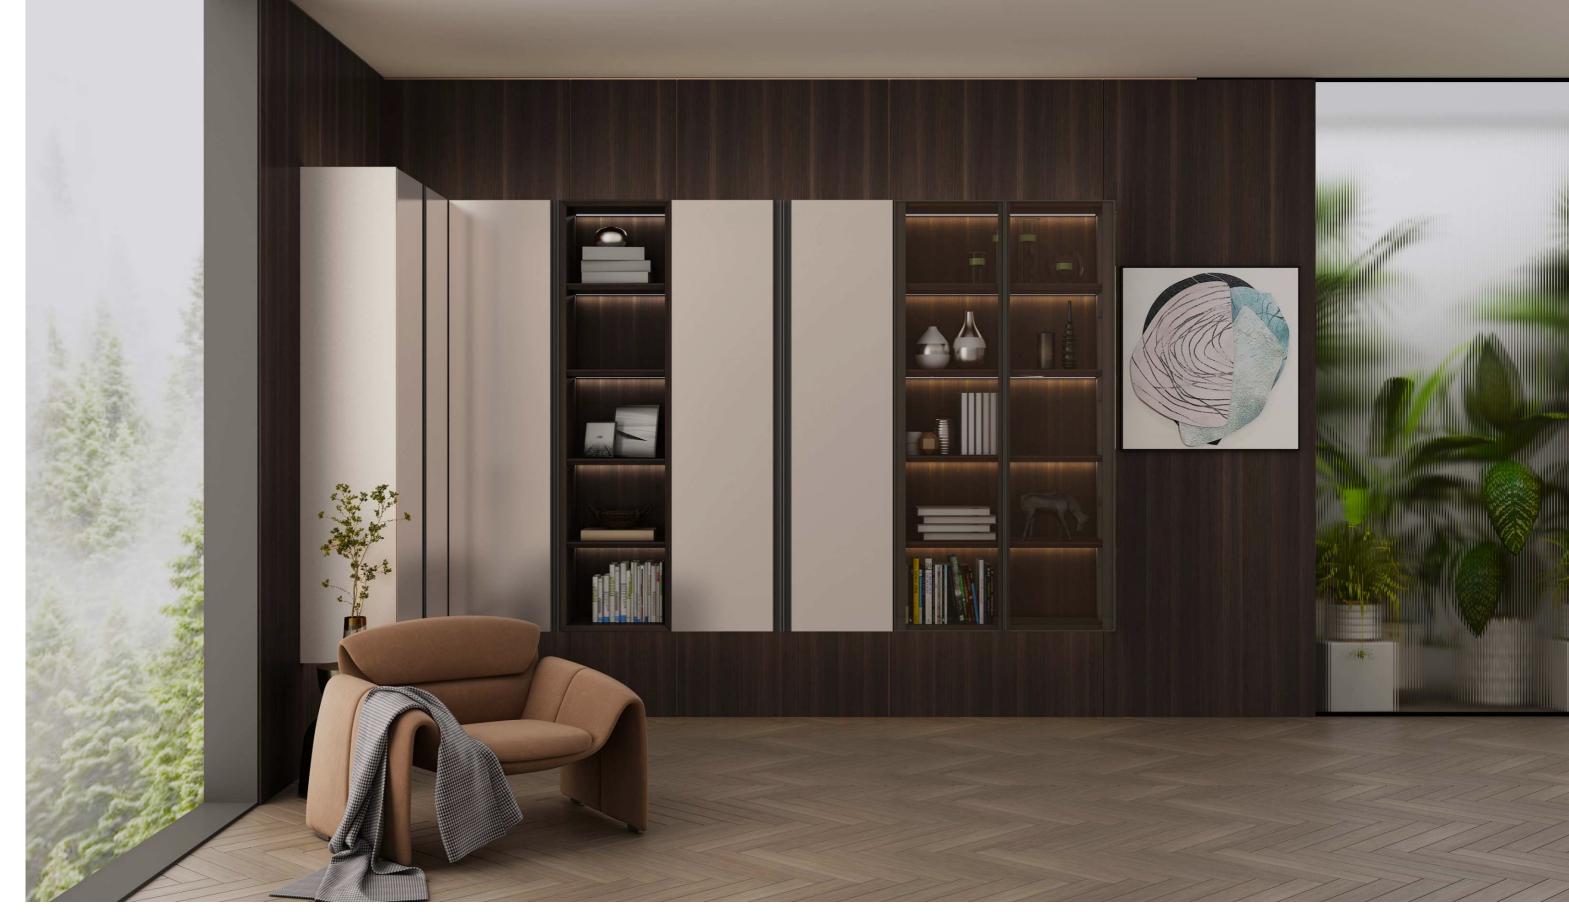

## Komi Forest

Inspired by the Siberian trees in the Komi forest, their high coolness leaks a vibrant fighting spirit, inspiring people's relentless pursuit of high-end quality life. The living space of the big scene, the minimalist home style, under the reflection of light and shadow, the hardness but also highlights the delicate and beautiful sensory experience.

Covered sliding door, hide and reveal as you wish

The use of a track to achieve the simultaneous operation of multiple sliding doors, and flexible conversion between the living room gives a new visual experience. Open top compartment to meet a large amount of storage needs

The large open area to the top combined with the TV cabinet gives more order to the space and also meets the diverse needs of collection and display.

LB00324 Oak Veneer

LB00382 Gray leather stripe

### Leather back panel, quality everywhere

The back panel of the cabinet is made of imitation leather grain material with excellent touch, and even the smallest details can have a luxury experience.

LB00324 Oak Veneer

LB00382 Gray leather stripe

Spiritual lighting to create a luxurious living environment Open grid rear equipped with shelf lights, soft light effect lights up the whole area, creating a mysterious atmosphere.