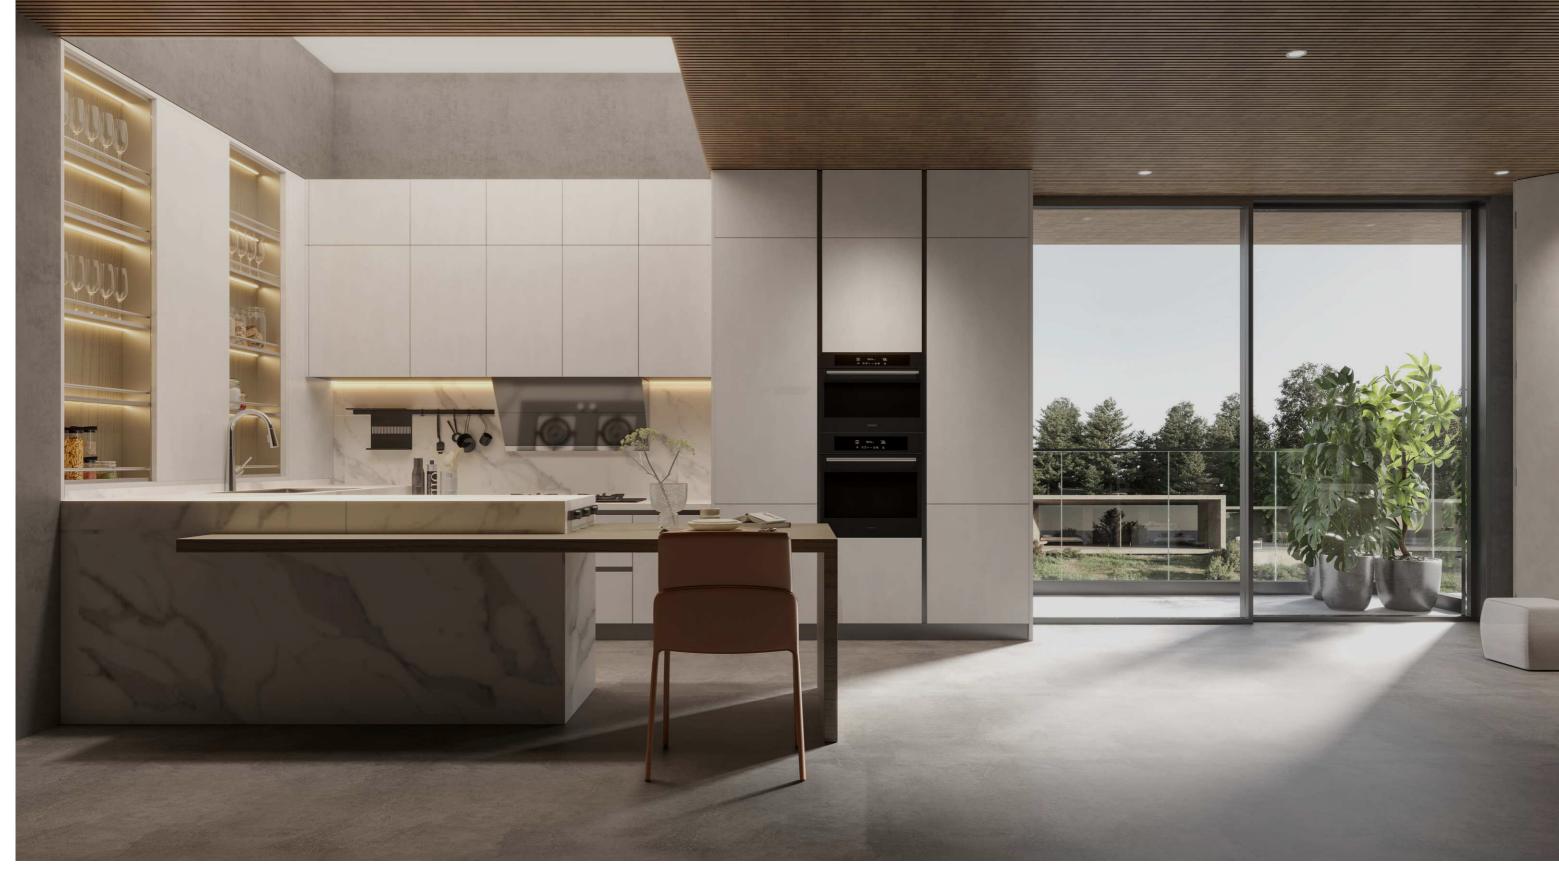

## Mandheling

The combination of coffee-colored solid wood veneer and dark grey glass exudes a subtle sense of luxury and mystery. One can't resist the temptation to explore. The movable bar counter provides a dynamic and extended feel to the island, achieving a perfect balance between aesthetics and functionality.

Q27 bevel front 45° splicing The floor cabinet uses the beveled front of the Q27 countertop to provide more sufficient space for the buckle. While meeting the ultra-thin visual perception of the countertop, the door opening is more convenient and comfortable.

### Bevel front 45°

Metal Shelf With Light

The space between the wall cabinet and the countertop is used to place commonly used items and match the lighting, which can not only foil the environmental atmosphere, but also play the lighting function.

LB00324 Oak Veneer

LT00140-20 Snow Cloud

### Strong drawers

Three layers of drawers in the cabinet, sliding light and comfortable, 30KG bearing stability, to meet all your storage needs.

LB00324 Oak Veneer