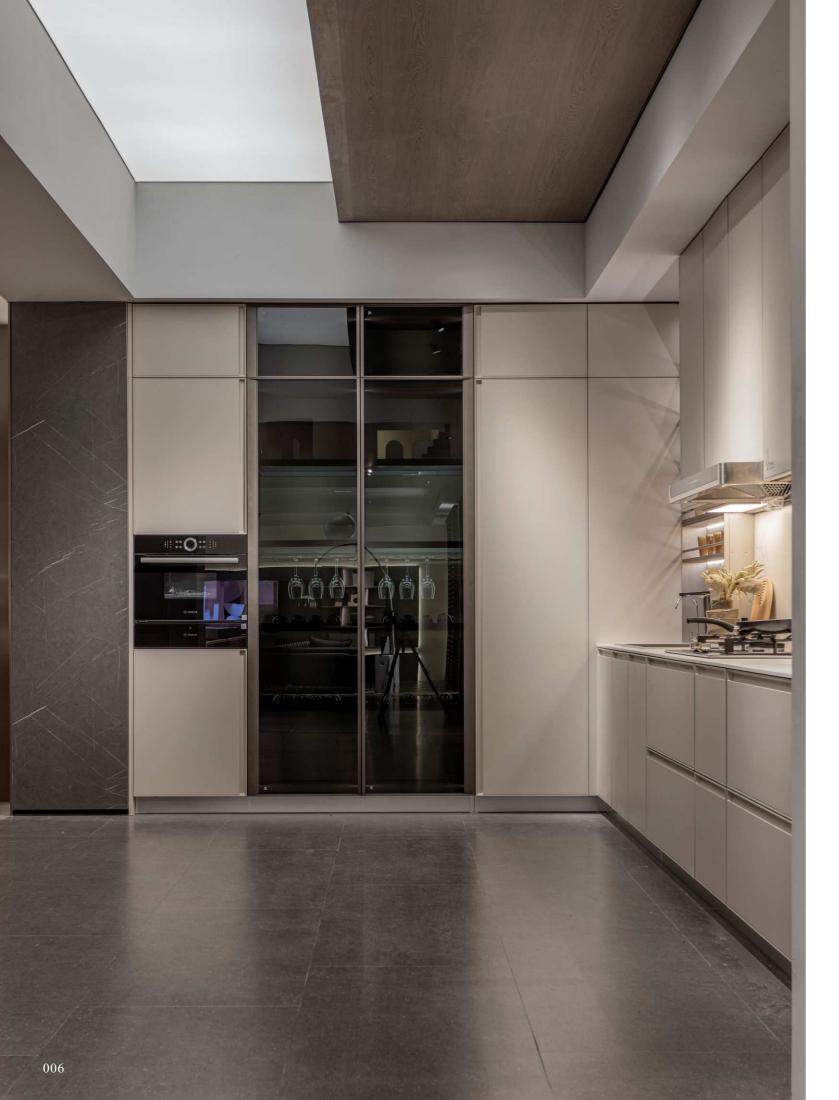

## Mandheling

The combination of coffee-colored solid wood veneer and dark grey glass exudes a subtle sense of luxury and mystery. One can't resist the temptation to explore. The movable bar counter provides a dynamic and extended feel to the island, achieving a perfect balance between aesthetics and functionality.

Q27 bevel front 45° splicing The floor cabinet uses the beveled front of the Q27 countertop to provide more sufficient space for the buckle. While meeting the ultra-thin visual perception of the countertop, the door opening is more convenient and comfortable.

### Bevel front 45°

Metal Shelf With Light

The space between the wall cabinet and the countertop is used to place commonly used items and match the lighting, which can not only foil the environmental atmosphere, but also play the lighting function.