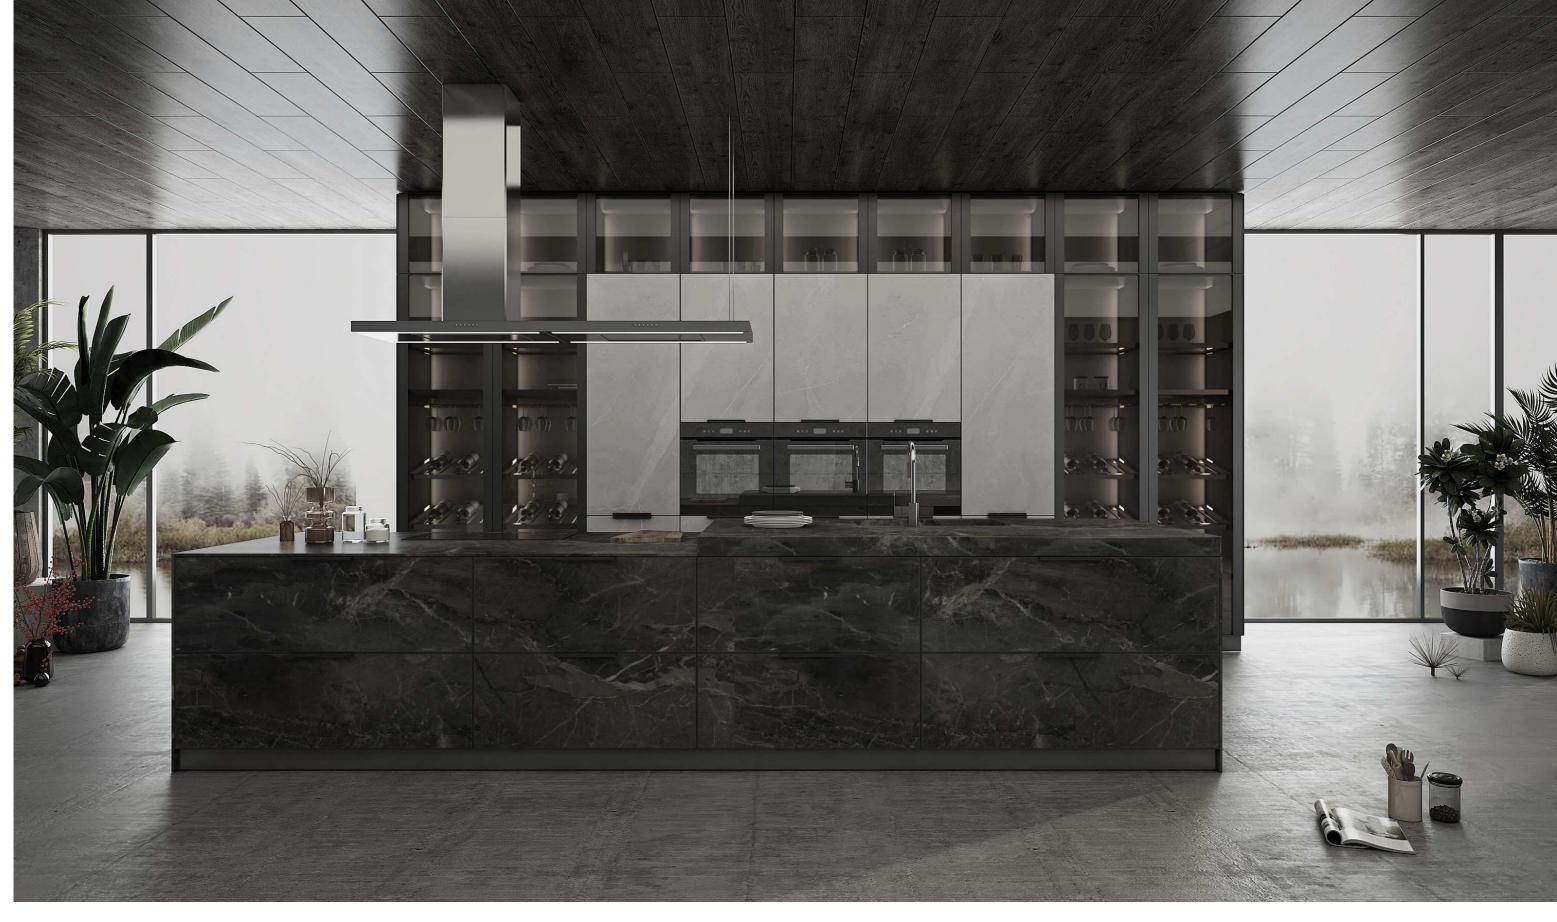

### Armani

Luxury texture

Sintered stone has a natural texture close to that of stone, which is environmentally friendly and healthy, simple and delicate, giving the space a high-class atmosphere. With low-profile black glass, the collision between multiple materials shows the subtle light and shadow while highlighting the noble and cool temperament.

### Staggered countertop

The cooking area and the washing area are designed with height difference according to the human operation habit, so that the cook is not tired and the cooking is more comfortable. Equipped with integrated sink, the overall vision is integrated into one.

### Exquisite technology

The door panel adopts 45-degree beveled-edge corner-cutting process, zinc alloy corner protection at the spelling corners, and integrated puller, integrating stability, safety, refinement and beauty.

LB00380 Smoke Cloud

LT00174-12 Cloud

Quality sintered stone

The natural rock panel material is taken from natural sources, retaining its original texture and color aesthetics to the greatest extent, and is dedicated to returning to the original state of the home. The surface void of rock slab is nearly zero, no color bleeding, easy to clean, and at the same time has superior environmental performance.