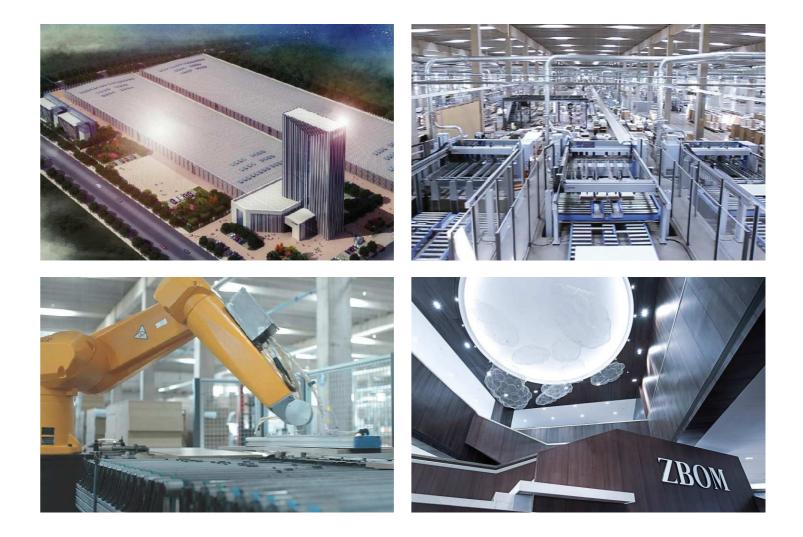

### ZBOM HOME COLLECTION CO., LTD

Founded in 1998, ZBOM HOME COLLECTION CO., LTD. is a pioneer of the kitchen cabinet industry in China. We specialize in research, design, fabrication and cabinetry sales. With over 20 years of development, ZBOM is now one of the top kitchen cabinet manufacturers in the industry. ZBOM has 5 large-scale kitchen cabinet manufacturing bases in China with an area of 4,740,000 SF, capable of achieving an annual capacity of 6,000,000 cabinet sets. Our facility utilizes the German HOMAG intelligent automatic production line, providing us the ability to supply you with high-precision and high-quality products.ZBOM has established global strategic partnership with more than 20 top brand suppliers, including Blum, Hettich, and Renolit. We purchase materials directly abroad to ensure consistently high-quality components. ZBOM currently has more than 1,800 showrooms and operates with a professional team of 20,000 staffs. We provide customized services including integrated design, installation, and post-sale services. With the advantage of cutting-edge technology, our large scale, and fully trained sales network, our comprehensive strength positions us among the leaders in the industry. We have begun exportation since 2008 and have already completed hundreds of projects globally. Through many years of experience, we have accumulated expert knowledge in exporting kitchen cabinets, vanities, and wardrobes at competitive price points to all commercial markets world-wide. We highly value relationships with our customers and we hope to be of service to you in the near future.