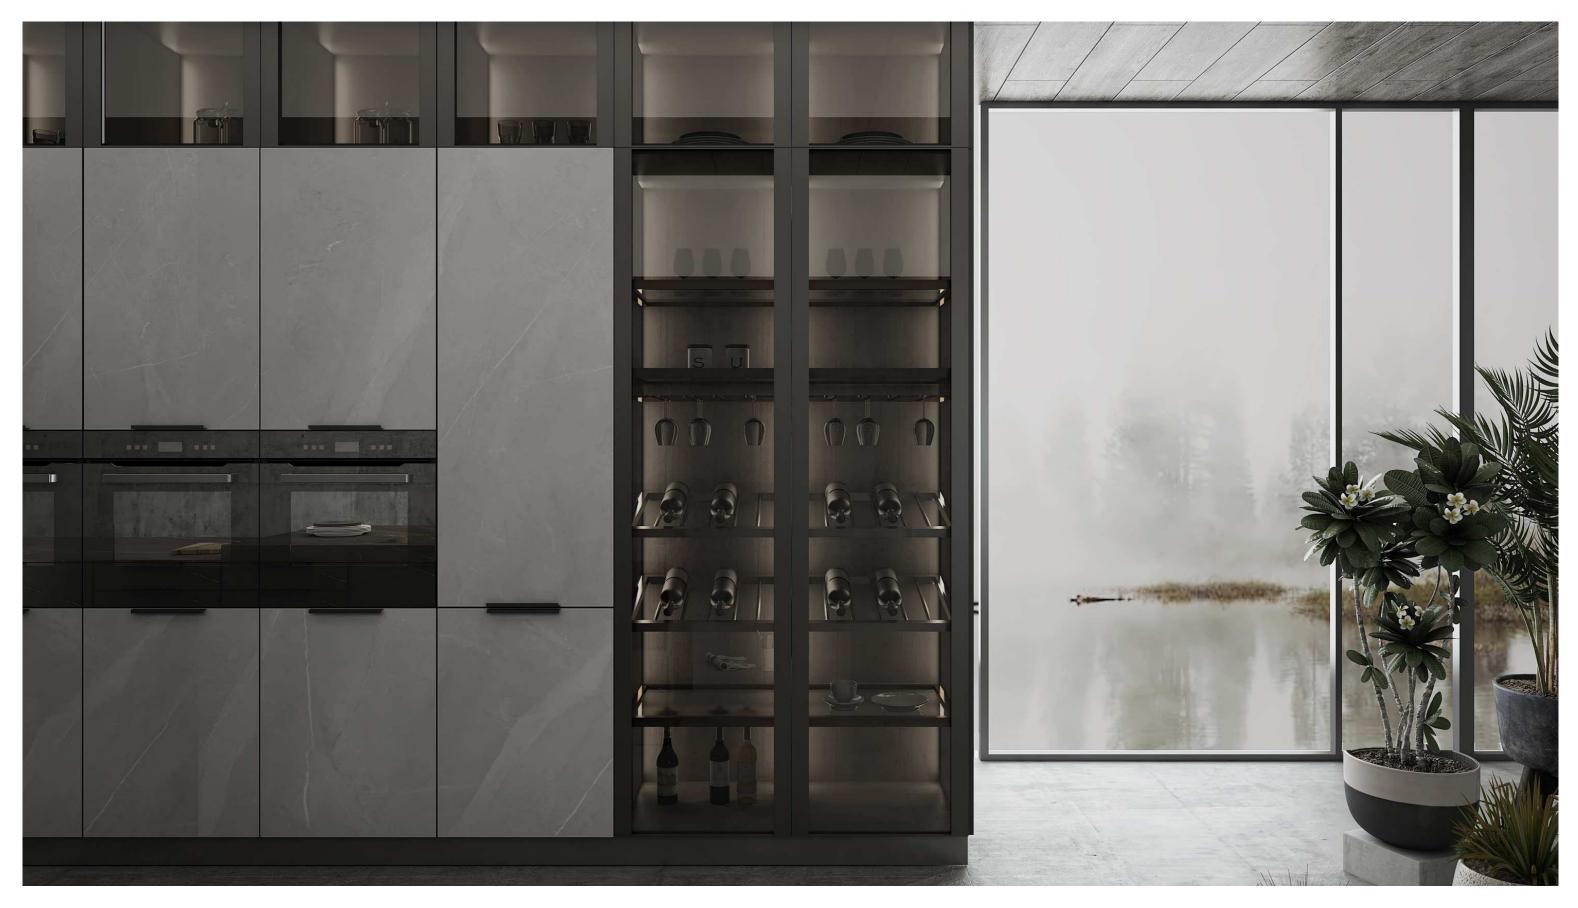

### ZBOM HOME COLLECTION CO., LTD

Founded in 1998, ZBOM HOME COLLECTION CO., LTD. is a pioneer of the kitchen cabinet industry in China. We specialize in research, design, fabrication and cabinetry sales. With over 20 years of development, ZBOM is now one of the top kitchen cabinet manufacturers in the industry. ZBOM has 5 large-scale kitchen cabinet manufacturing bases in China with an area of 4,740,000 SF, capable of achieving an annual capacity of 6,000,000 cabinet sets. Our facility utilizes the German HOMAG intelligent automatic production line, providing us the ability to supply you with high-precision and high-quality products.ZBOM has established global strategic partnership with more than 20 top brand suppliers, including Blum, Hettich, and Renolit. We purchase materials directly abroad to ensure consistently high-quality components. ZBOM currently has more than 1,800 showrooms and operates with a professional team of 20,000 staffs. We provide customized services including integrated design, installation, and post-sale services. With the advantage of cutting-edge technology, our large scale, and fully trained sales network, our comprehensive strength positions us among the leaders in the industry. We have begun exportation since 2008 and have already completed hundreds of projects globally. Through many years of experience, we have accumulated expert knowledge in exporting kitchen cabinets, vanities, and wardrobes at competitive price points to all commercial markets world-wide. We highly value relationships with our customers and we hope to be of service to you in the near future.