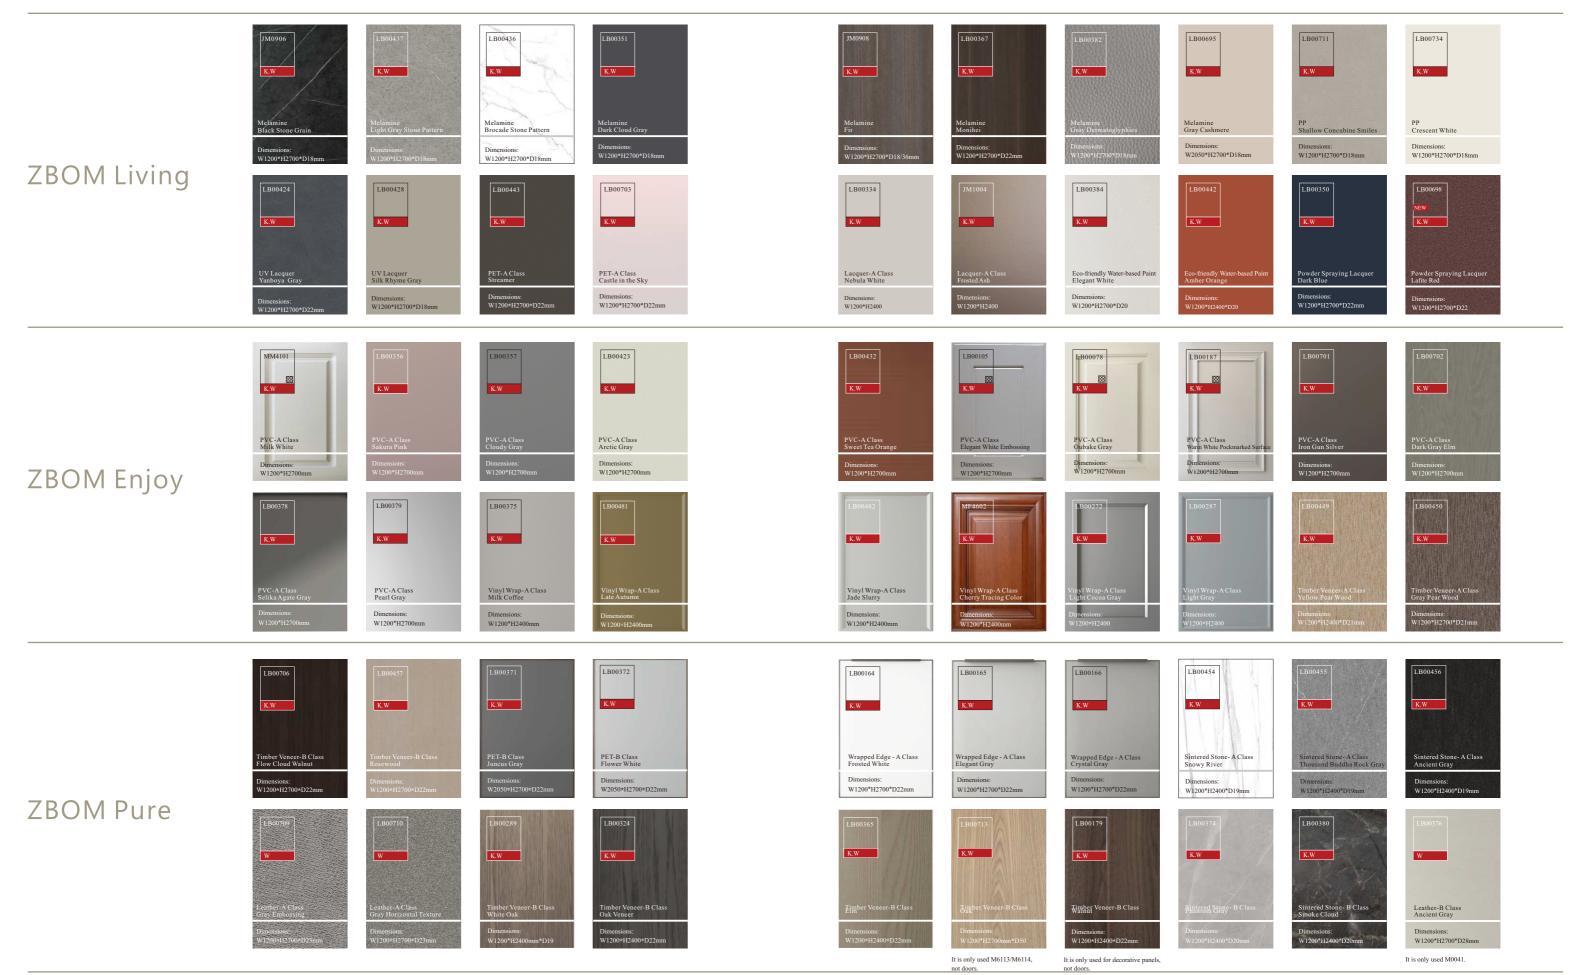

## Door Color List

Show only part of the door panel, not all of the door panel.